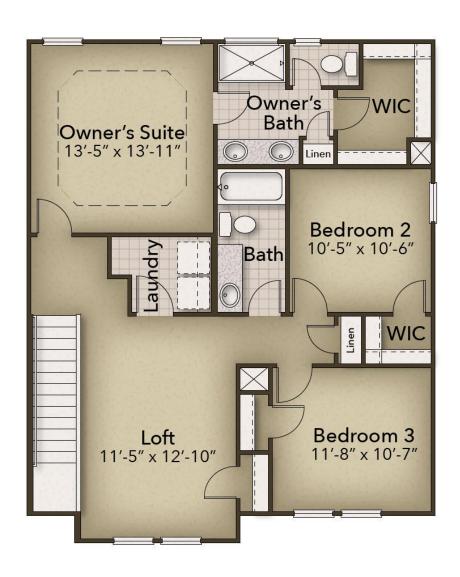

## From \$334,900

Introducing the Sycamore plan - luxury living at its finest with efficient use of space! This stunning home offers 1,795 square feet of pure elegance, featuring three bedrooms and two and a half bathrooms. But that's not all - the Sycamore offers endless possibilities for customization, allowing you to transform it into your dream home. Need an extra bedroom? The open loft can easily be converted into a fourth bedroom. And why stop there? You can also add a rear-covered porch and a cozy gas fireplace in your great room. Prepare to be amazed as you step into the open-concept downstairs living space. The great room, open kitchen, and dining area seamlessly blend together, creating an atmosphere that's perfect for both relaxation and entertaining. And if you're a culinary enthusiast, you'll love the option to upgrade your kitchen with double wall ovens and a spacious center island, turning it into a gourmet chef's paradise. No matter how you choose to personalize your space, the Sycamore is more than just a house - it's a place you'll be proud to call home. Get ready to experience true luxury and make ...

3 Bedrooms

2.5 Bathrooms

1,795 Sq.Ft.

2 Stories

2 Car Garage

**CONTACT US** 757-550-2617

**WWW.CHESHOMES.COM** 

**CONTACT US** 757-550-2617