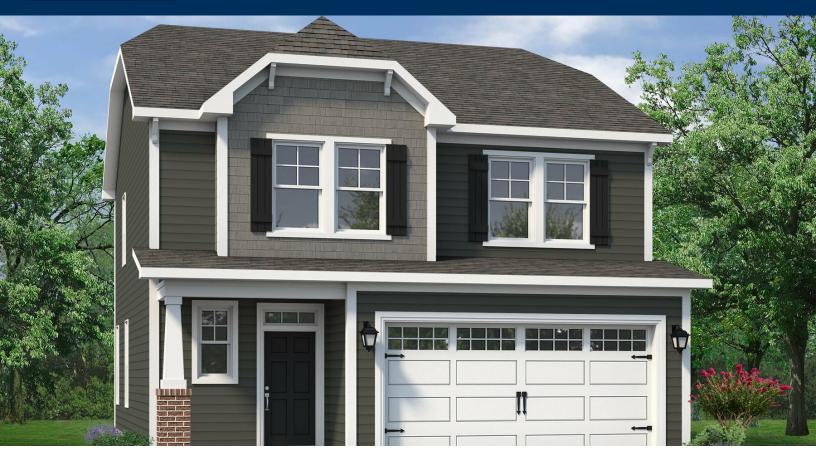

## The Sycamore TRADITIONS AT CAROLINA FOREST

## From \$334,900

Introducing the Sycamore plan - luxury living at its finest with efficient use of space! This stunning home offers 1,795 square feet of pure elegance, featuring three bedrooms and two and a half bathrooms. But that's not all - the Sycamore offers endless possibilities for customization, allowing you to transform it into your dream home. Need an extra bedroom? The open loft can easily be converted into a fourth bedroom. And why stop there? You can also add a rear-covered porch and a cozy gas fireplace in your great room. Prepare to be amazed as you step into the open-concept downstairs living space. The great room, open kitchen, and dining area seamlessly blend together, creating an atmosphere that's perfect for both relaxation and entertaining. And if you're a culinary enthusiast, you'll love the option to upgrade your kitchen with double wall ovens and a spacious center island, turning it into a gourmet chef's paradise. No matter how you choose to personalize your space, the Sycamore is more than just a house - it's a place you'll be proud to call home. Get ready to experience true luxury and make ...