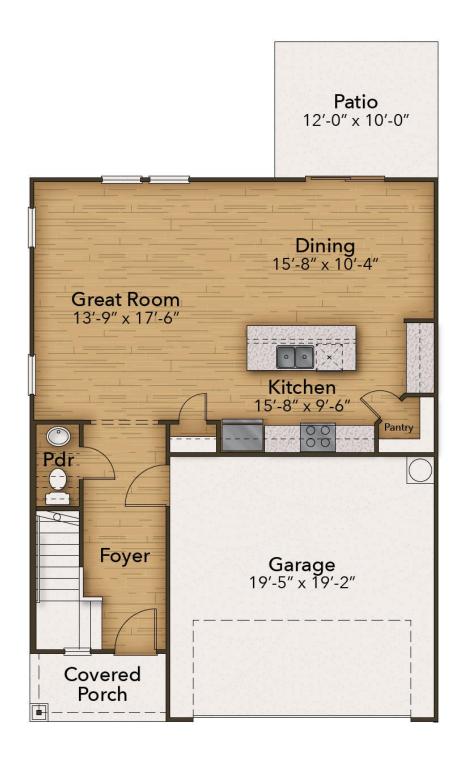

## From \$334,900

Introducing the Sycamore plan - luxury living at its finest with efficient use of space! This stunning home offers 1,795 square feet of pure elegance, featuring three bedrooms and two and a half bathrooms. But that's not all - the Sycamore offers endless possibilities for customization, allowing you to transform it into your dream home. Need an extra bedroom? The open loft can easily be converted into a fourth bedroom. And why stop there? You can also add a rear-covered porch and a cozy gas fireplace in your great room. Prepare to be amazed as you step into the open-concept downstairs living space. The great room, open kitchen, and dining area seamlessly blend together, creating an atmosphere that's perfect for both relaxation and entertaining. And if you're a culinary enthusiast, you'll love the option to upgrade your kitchen with double wall ovens and a spacious center island, turning it into a gourmet chef's paradise. No matter how you choose to personalize your space, the Sycamore is more than just a house - it's a place you'll be proud to call home. Get ready to experience true luxury and make ...

3 Bedrooms

2.5 Bathrooms

1,795 Sq.Ft.

2 Stories

2 Car Garage

**CONTACT US** 757-550-2617

**WWW.CHESHOMES.COM** 

**CONTACT US** 757-550-2617