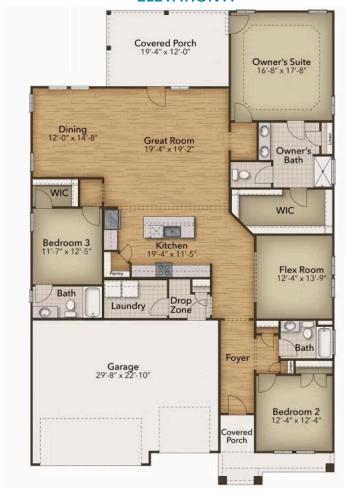

## From \$474,900

Welcome to the Surfrider plan! Experience the perfect blend of comfort and sophistication in this cozy package by Chesapeake Homes. With 2,326 square feet of living space, you'll have plenty of room to call your own. Imagine a first-floor living space that effortlessly connects the great room, open kitchen, and dining area - making everyday living a breeze. Step outside onto the rear-covered porch through the sliding glass doors, and enjoy the beauty of every season. Upgrade your kitchen to a gournet paradise with optional double wall ovens and a spacious center island-perfect for hosting unforgettable meals. And let's not forget about the stunning architectural details, from beautifully proportioned windows to elegant trim work, that will make your home truly stand out. Step into luxury and relaxation in the Owner's suite! Discover your very own oasis, complete with a spa-like private bath and a walk-in closet that's bigger than your wildest dreams. Get ready to pamper yourself in style! Expand your living space with a stunning optional second floor! Choose a spacious loft and unfinished storage area for endless possibilities. Or create a cozy and secluded sanctuary for ...

3 Bedrooms

3.0 Bathrooms

2,326 Sq.Ft.

1 Stories

3 Car Garage

**CONTACT US** 757-550-2617

WWW.CHESHOMES.COM

Chesspaske Homes continuously improves home designs and reserves the right to modify home teatures and specifications without notice or obligation. Square tootage and measurements are approximate. Renderings of elevations are artist's concepts. Floor plans vary per elevation. Cheste Homes standard features vary by home design and location, please refer to the included features sheet for the community to define specifications. This brochure is for illustrative purposes and not part of the legal contract. Please as is a contract of the community to define specifications. This brochure is for illustrative purposes and not part of the legal contract. Please as is a contract of the community of the property of the