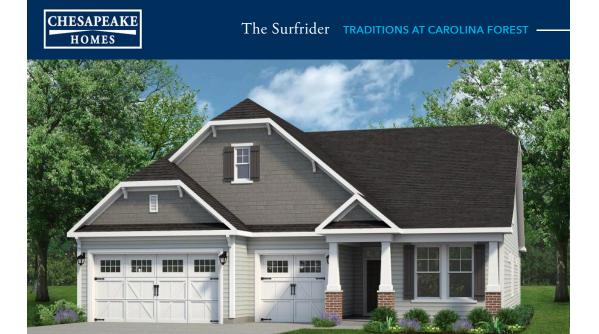

## From \$474,900

Welcome to the Surfrider plan! Experience the perfect blend of comfort and sophistication in this cozy package by Chesapeake Homes. With 2,326 square feet of living space, you'll have plenty of room to call your own. Imagine a first-floor living space that effortlessly connects the great room, open kitchen, and dining area - making everyday living a breeze. Step outside onto the rear-covered porch through the sliding glass doors, and enjoy the beauty of every season. Upgrade your kitchen to a gournet paradise with optional double wall ovens and a spacious center island-perfect for hosting unforgettable meals. And let's not forget about the stunning architectural details, from beautifully proportioned windows to elegant trim work, that will make your home truly stand out. Step into luxury and relaxation in the Owner's suite! Discover your very own oasis, complete with a spa-like private bath and a walk-in closet that's bigger than your wildest dreams. Get ready to pamper yourself in style! Expand your living space with a stunning optional second floor! Choose a spacious loft and unfinished storage area for endless possibilities. Or create a cozy and secluded sanctuary for ...

## **ELEVATION A**

**CONTACT US** 757-550-2617

WWW.CHESHOMES.COM

Chesapeake Homes continuously improves home designs and reserves the right to modify home features and specifications without notice or obligation. Square footage and measurements are approximate. Renderings of elevations are artists concepts. Floor plans vary per elevation. Chesapeake Homes standard features vary by home design and location, please refer to the included features sheet for the community to define specifications. This brochure is for illustrative purposes and not part of the legal contract. Please ask Sales Associate for complete details. © 2025 Chesapeake Homes. Current information as 25th April 2025