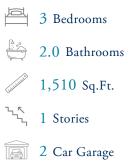

## From \$349,900

The Sunflower model is a bright and cheery home with over 1,500 square feet. This cozy floorplan combines comfort and efficiency seamlessly. Step into the great room with an open kitchen and family room from the covered porch. A spacious pantry behind the kitchen leads to a hallway with a convenient laundry room and access to the two-car garage. Two bedrooms and a full bathroom offer privacy away from the Owner's Suite. Enjoy beautiful sunsets from the rear covered porch off the family room. The Owner's Suite is a private oasis with a generous bath and large walk-in closet. There are endless opportunities for upgrades in the Sunflower to make it everything you want and need! Make The Sunflower your ideal home.