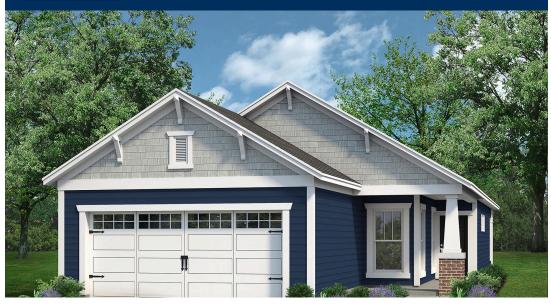

## From \$349,900

The Sunflower model is a bright and cheery home with over 1,500 square feet. This cozy floorplan combines comfort and efficiency seamlessly. Step into the great room with an open kitchen and family room from the covered porch. A spacious pantry behind the kitchen leads to a hallway with a convenient laundry room and access to the two-car garage. Two bedrooms and a full bathroom offer privacy away from the Owner's Suite. Enjoy beautiful sunsets from the rear covered porch off the family room. The Owner's Suite is a private oasis with a generous bath and large walk-in closet. There are endless opportunities for upgrades in the Sunflower to make it everything you want and need! Make The Sunflower your ideal home.