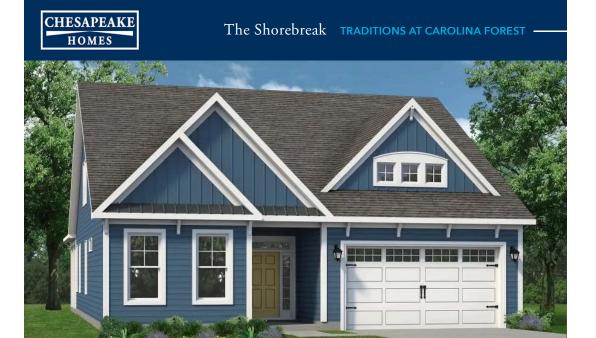

## From \$404,900

Introducing the Shorebreak - the ultimate coastal-inspired retreat that combines outdoor living with a beautiful interior. Lose the shoes, unwind, and get ready for some serious relaxation! With its spacious layout, the Shorebreak offers up to four bedrooms, three bathrooms, and even an optional second floor above a two-car garage. Step inside and be captivated by the open kitchen, dining, and great room area, all seamlessly connected. Slide open the glass doors and step onto the inviting 179-square-foot covered porch - perfect for warm summer nights and gatherings with friends. Personalize your space with an array of options, including a gourmet island, tray ceiling, sunroom, and even customizable fireplace locations. Whether you need ample counter space, extra seating, or a cozy spot for intimate conversations, this model has it all. Unwind in the stunning master suite featuring a tray ceiling, an enormous walk-in closet, a double vanity, and the choice of a seated shower or deep soaking tub. Need more space? Opt for a second floor with options like a fourth bedroom, loft, unfinished storage area, or additional full bathroom. It's the perfect space for guests, storage, or even ...