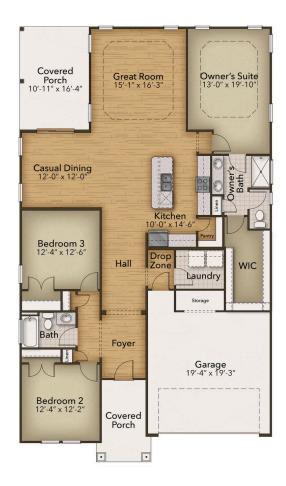

## From \$404,900

Introducing the Shorebreak - the ultimate coastal-inspired retreat that combines outdoor living with a beautiful interior. Lose the shoes, unwind, and get ready for some serious relaxation! With its spacious layout, the Shorebreak offers up to four bedrooms, three bathrooms, and even an optional second floor above a two-car garage. Step inside and be captivated by the open kitchen, dining, and great room area, all seamlessly connected. Slide open the glass doors and step onto the inviting 179-square-foot covered porch - perfect for warm summer nights and gatherings with friends. Personalize your space with an array of options, including a gourmet island, tray ceiling, sunroom, and even customizable fireplace locations. Whether you need ample counter space, extra seating, or a cozy spot for intimate conversations, this model has it all. Unwind in the stunning master suite featuring a tray ceiling, an enormous walk-in closet, a double vanity, and the choice of a seated shower or deep soaking tub. Need more space? Opt for a second floor with options like a fourth bedroom, loft, unfinished storage area, or additional full bathroom. It's the perfect space for guests, storage, or even ...

3 Bedrooms

2.0 Bathrooms

1,938 Sq.Ft.

2 Car Garage

**CONTACT US** 757-550-2617

**WWW.CHESHOMES.COM** 

Chesspaske Homes continuously improves home designs and reserves the right to modify home teatures and specifications without notice or obligation. Square tootage and measurements are approximate. Renderings of elevations are artist's concepts. Floor plans vary per elevation. Cheste Homes standard features vary by home design and location, please refer to the included features sheet for the community to define specifications. This brochure is for illustrative purposes and not part of the legal contract. Please as is a contract for complete details. 2 0/20'S chaspeake Homes. Current information as 25th April 20'25