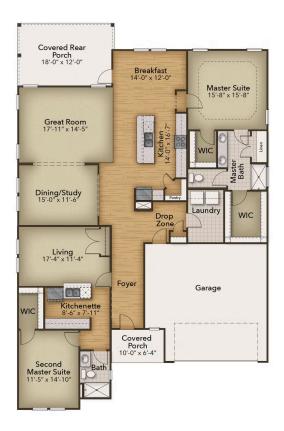

## From \$454,900

Experience the coastal-inspired luxury of the Seashore. This stunning home offers almost 2,300 square feet of beautifully designed features on the first floor. Step inside from the covered front porch and be greeted by a charming foyer with the option of a tray ceiling. The spacious drop zone area is perfect for keeping your belongings organized. Discover a private Multi-Generational suite, complete with a cozy living room and kitchen for your enjoyment. The generous owner's suite provides ample space for relaxation, with a full owner's bath and the option of a laundry closet. This is a space you can truly make your own. Just beyond the private suite, you'll find a versatile dining area or fun card and craft room. Choose to add an intricate coffer ceiling or beautiful barn doors across from optional built-in cabinets. Create an intimate great room with a tray ceiling or gas fireplace. The kitchen is a chef's dream, featuring a large gourmet island for additional seating and plenty of counter space for entertaining. The Seashore owner's suite offers a huge walk-in closet and a stunning owner's bath with multiple options for a ...

3 Bedrooms

2.0 Bathrooms

2,336 Sq.Ft.

1 Stories

2 Car Garage

**CONTACT US** 757-550-2617

WWW.CHESHOMES.COM

Chesapeake Homes continuously improves home designs and reserves the right to modify home teatures and specifications without notice or obligation. Square footage and measurements are approximate. Renderings of elevations are artist's concepts. Floor plans vany per elevation. Chesapeake Homes standard features vary by home design and location, please refer to the included features sheet for the community to define specifications. This brochure is for illustrative purposes and not part of the legal contract. Please as Sales Associate for complete details. @ 2025 Chesapeake Homes. Current information as 4th April 2025