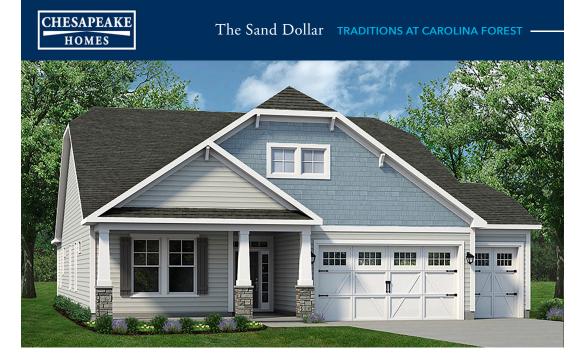

## From \$474,900

Introducing the Sand Dollar, a luxurious and convenient one or two-story model. With up to 2,994 square feet, this model offers three to four bedrooms, two to three bathrooms, and many customizable options. Step onto the charming covered front porch and enter through the foyer. You'll pass two bedrooms with spacious closets, an optional study, and a full bathroom. Set down your belongings or easily unload groceries in the drop zone area and adjacent laundry room, conveniently located near the two-car garage. For added convenience, consider adding a bench with pegs in the drop zone area and counter space with a soaking sink in the laundry room. Beyond the foyer with its optional tray ceiling, you'll find an open and connected great room, kitchen, dining, and breakfast area. Perfect for hosting gatherings, this space offers options like a wall oven, gourmet kitchen, practical desk, and fireplace, as well as a coffered ceiling in the dining room and a tray ceiling in the great room. Take in breathtaking views from the optional sunroom or covered porch with a fireplace and extended patio, just off the great room. Designed for exceptional ...