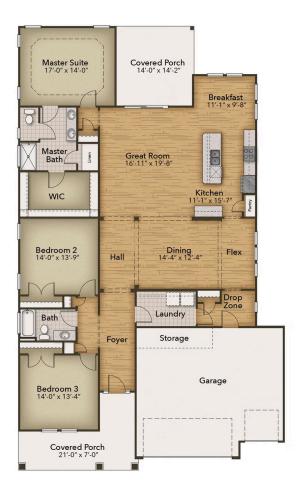

## From \$474,900

Introducing the Sand Dollar, a luxurious and convenient one or two-story model. With up to 2,994 square feet, this model offers three to four bedrooms, two to three bathrooms, and many customizable options. Step onto the charming covered front porch and enter through the foyer. You'll pass two bedrooms with spacious closets, an optional study, and a full bathroom. Set down your belongings or easily unload groceries in the drop zone area and adjacent laundry room, conveniently located near the two-car garage. For added convenience, consider adding a bench with pegs in the drop zone area and counter space with a soaking sink in the laundry room. Beyond the foyer with its optional tray ceiling, you'll find an open and connected great room, kitchen, dining, and breakfast area. Perfect for hosting gatherings, this space offers options like a wall oven, gourmet kitchen, practical desk, and fireplace, as well as a coffered ceiling in the dining room and a tray ceiling in the great room. Take in breathtaking views from the optional sunroom or covered porch with a fireplace and extended patio, just off the great room. Designed for exceptional ...

3 Bedrooms

2.0 Bathrooms

2,390 Sq.Ft.

1 Stories

2 Car Garage

**CONTACT US** 757-550-2617

WWW.CHESHOMES.COM

Chesapeake Homes continuously improves home designs and reserves the right to modify home teatures and specifications without notice or obligation. Square lootage and measurements are approximate. Renderings of elevations are artist's concepts. Floor plans vary per elevation. Cheseke Homes standard features vary by home design and location, please refer to the included features sheet for the community to define specifications. This brochure is for illustrative purposes and not part of the legal contract. Please as is Sales Associate for complete details. 8 2025 Chesapeake Homes. Current information as 4th April 2025