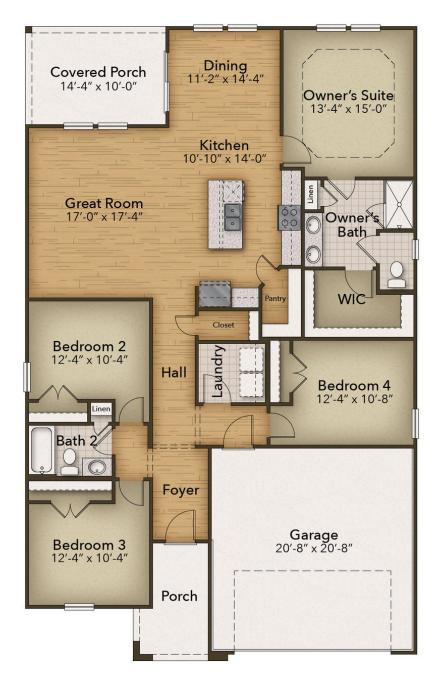

# From \$384,900

Welcome to the Redbud, where entertainment meets serene living – a crafted experience just for you. Imagine a kitchen that invites culinary creativity with its expansive pantry and elegant center island. Whether you're whipping up a gourmet meal or savoring your favorite takeout, this kitchen is tailored to be the heart of the home. Upgrade your kitchen with a deluxe kitchen island option. making the kitchen the heart of your house. Now, picture yourself unwinding in the luxurious Owner's Suite, your sanctuary. Envision the soft glow of the tray ceiling above as you relax. Dual sinks that cater to a seamless morning routine, a walk-in shower for spa-like rejuvenation, and a closet system that keeps everything in its perfect place – this is the private bath that redefines comfort. With two additional bedrooms and a full bathroom, guests will be comfortable and relish in their our space. Choose to upgrade one of your bedrooms into a private study. With the Redbud, functionality and luxury aren't just included, they are delivered with intention, because you deserve a home that reflects the quality and comfort your life demands. Are you ready to ...