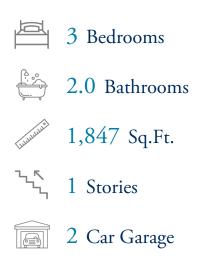

# From \$384,900

Welcome to the Redbud, where entertainment meets serene living – a crafted experience just for you. Imagine a kitchen that invites culinary creativity with its expansive pantry and elegant center island. Whether you're whipping up a gourmet meal or savoring your favorite takeout, this kitchen is tailored to be the heart of the home. Upgrade your kitchen with a deluxe kitchen island option. making the kitchen the heart of your house. Now, picture yourself unwinding in the luxurious Owner's Suite, your sanctuary. Envision the soft glow of the tray ceiling above as you relax. Dual sinks that cater to a seamless morning routine, a walk-in shower for spa-like rejuvenation, and a closet system that keeps everything in its perfect place – this is the private bath that redefines comfort. With two additional bedrooms and a full bathroom, guests will be comfortable and relish in their our space. Choose to upgrade one of your bedrooms into a private study. With the Redbud, functionality and luxury aren't just included, they are delivered with intention, because you deserve a home that reflects the quality and comfort your life demands. Are you ready to ...