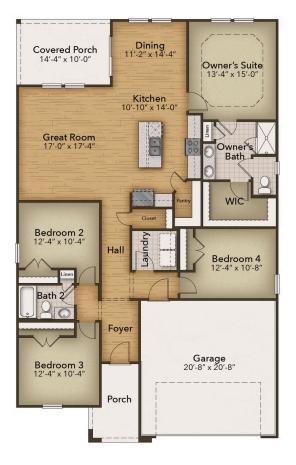

## From \$394,900

Welcome to the Redbud, where entertainment meets serene living - a crafted experience just for you. Imagine a kitchen that invites culinary creativity with its expansive pantry and elegant center island. Whether you're whipping up a gournet meal or savoring your favorite takeout, this kitchen is tailored to be the heart of the home. Upgrade your kitchen with a deluxe kitchen island option. making the kitchen the heart of your house. Now, picture yourself unwinding in the luxurious Owner's Suite, your sanctuary. Envision the soft glow of the tray ceiling above as you relax. Dual sinks that cater to a seamless morning routine, a walk-in shower for spa-like rejuvenation, and a closet system that keeps everything in its perfect place - this is the private bath that redefines comfort. With two additional bedrooms and a full bathroom, guests will be comfortable and relish in their our space. Choose to upgrade one of your bedrooms into a private study. With the Redbud, functionality and luxury aren't just included, they are delivered with intention, because you deserve a home that reflects the quality and comfort your life demands. Are you ready to ...

CONTACT US 757-550-2617

CHESAPEAKE

3 Bedrooms
2.0 Bathrooms
1,847 Sq.Ft.
1 Stories
2 Car Garage

WWW.CHESHOMES.COM

Chesspeake Homes continuously improves home designe and reserves the right to modify home features and apactifications without notice or obligation. Square foo measurements are approximate. Renderings of elevations are arisit's concepts. Floor plans way per elevation. Chesspeake Homes standard features vay by home de location please refer to the included features sheat for the community to fefine specifications. This brocher is for illustrative purposes and not part of the legal con-Sales Asymptate for computer details (# 2025; Ohessneek & Homes, Current information as 2014) Andi 2025.