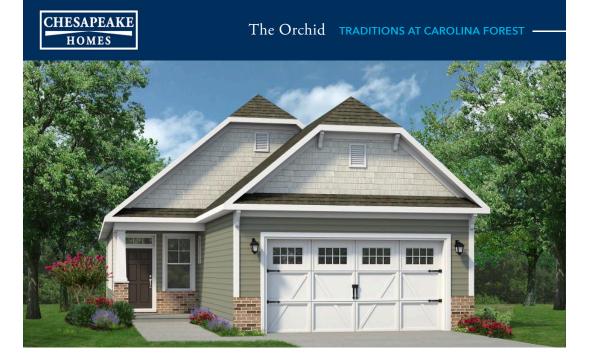

## From \$344,900

The Orchid plan offers the comforts of your home in a cozy package, complete with all the thoughtful details you would expect in a home from Chesapeake Homes. This home offers 1,438 square feet of living space complete with a secondary bedroom and flex space. Living is easy in The Orchid's open concept single floor living space. The rear covered porch can become an extension of your great room, with the sliding glass doors that will lead you outside to enjoy the seasonal weather yearround. The great room, open kitchen and dining area flow seamlessly from one room to the next. And with the option to upgrade your kitchen space with optional double wall ovens and a large center island, your gourmet kitchen will truly enhance the heart of the home. And finally, delight in the architectural details that will set your home apart with beautifully proportioned windows and trim work that quietly impress. The Orchid could be exactly what you are looking for in you next home. Schedule your appointment today!

## WWW.CHESHOMES.COM

3 Bedrooms

2.0 Bathrooms

1,483 Sq.Ft.

2 Car Garage

1 Stories

Chesapake Homes continuously improves home designs and reserves the right to modify home features and specifications without notice or obligation. Square footage and measurements are approximate. Renderings of elevisions are artist's concepts. Floor plans way per elevision. Chesapake Homes standard features van by home design and location, please refer to the included features sheat for the community to define specifications. This bordure is for illustrative purposes and not part of the legal contract. Please as "Sales Aspointe for combined eduals, @ 2023 Chesapaek Homes. Current information as 25th April 2025.