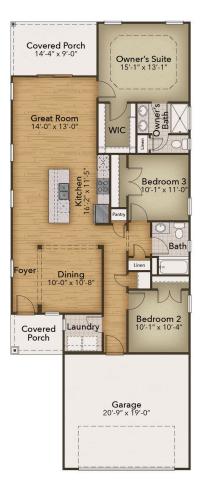

## From \$344,900

The Orchid plan offers the comforts of your home in a cozy package, complete with all the thoughtful details you would expect in a home from Chesapeake Homes. This home offers 1,438 square feet of living space complete with a secondary bedroom and flex space. Living is easy in The Orchid's open concept single floor living space. The rear covered porch can become an extension of your great room, with the sliding glass doors that will lead you outside to enjoy the seasonal weather yearround. The great room, open kitchen and dining area flow seamlessly from one room to the next. And with the option to upgrade your kitchen space with optional double wall ovens and a large center island, your gourmet kitchen will truly enhance the heart of the home. And finally, delight in the architectural details that will set your home apart with beautifully proportioned windows and trim work that quietly impress. The Orchid could be exactly what you are looking for in you next home. Schedule your appointment today!

## WWW.CHESHOMES.COM

3 Bedrooms

2.0 Bathrooms

1,483 Sq.Ft.

2 Car Garage

1 Stories

Chesapake Homes continuously improves home designs and reserves the right to modify home features and specifications without notice or obligation. Square footage and measurements are approximate. Renderings of elevisions are artist's concepts. Floor plans way per elevision. Chesapake Homes standard features van by home design and location, please refer to the included features sheat for the community to define specifications. This bordure is for illustrative purposes and not part of the legal contract. Please as "Sales Aspointe for combined eduals, @ 2023 Chesapaek Homes. Current information as 25th April 2025.