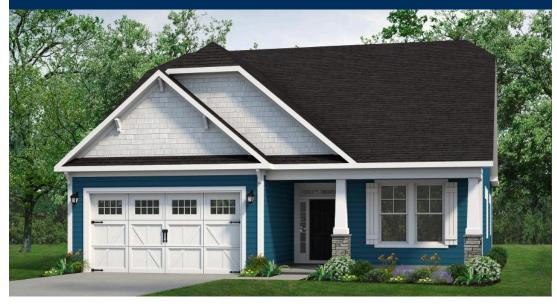

## The Longboard TRADITIONS AT CAROLINA FOREST -

## From \$414,900

Discover the divine Longboard model - a stunning one-story home with 2,030 square feet of luxury living space. Boasting three bedrooms, two bathrooms, and an array of lavish features, this home invites you to step inside through the covered front porch, covered rear porch, or two-car garage. Marvel at the spacious floor plan as you seamlessly move through the airy kitchen, dining, and great room area - perfect for hosting family and friends. Customize your space with options like a gourmet kitchen island, fireplace, extended rear porch, or add a study. Explore two large bedrooms with walk-in closets, a full bathroom, a spacious laundry room, and a breathtaking owner's suite beyond the great room. Indulge in the serenity of the extra large bedroom, walk-in closet, and deluxe owner's bathroom with options for a seated shower or deep soaking tub. With endless customization possibilities available, create a dream home that meets all your desires. Take a virtual tour of the interactive floor plan for the Longboard model today to select your preferred options.