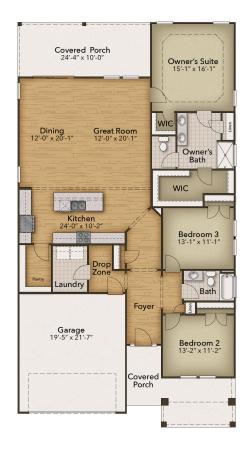

## From \$414,900

Discover the divine Longboard model - a stunning one-story home with 2,030 square feet of luxury living space. Boasting three bedrooms, two bathrooms, and an array of lavish features, this home invites you to step inside through the covered front porch, covered rear porch, or two-car garage. Marvel at the spacious floor plan as you seamlessly move through the airy kitchen, dining, and great room area - perfect for hosting family and friends. Customize your space with options like a gourmet kitchen island, fireplace, extended rear porch, or add a study. Explore two large bedrooms with walk-in closets, a full bathroom, a spacious laundry room, and a breathtaking owner's suite beyond the great room. Indulge in the serenity of the extra large bedroom, walk-in closet, and deluxe owner's bathroom with options for a seated shower or deep soaking tub. With endless customization possibilities available, create a dream home that meets all your desires. Take a virtual tour of the interactive floor plan for the Longboard model today to select your preferred options.

3 Bedrooms

2.0 Bathrooms

2,030 Sq.Ft.

1 Stories

2 Car Garage

**CONTACT US** 757-550-2617

**WWW.CHESHOMES.COM** 

Chesapeake Homes continuously improves home designs and reserves the right to modify home teatures and specifications without notice or obligation. Square footage and measurements are approximate. Renderings of elevations are artist's concepts. Floor plans vany per elevation. Chesapeake Homes standard features vary by home design and location, please refer to the included features sheet for the community to define specifications. This brochure is for illustrative purposes and not part of the legal contract. Please as Sales Associate for complete details. @ 2025 Chesapeake Homes. Current information as 23rd April 2025