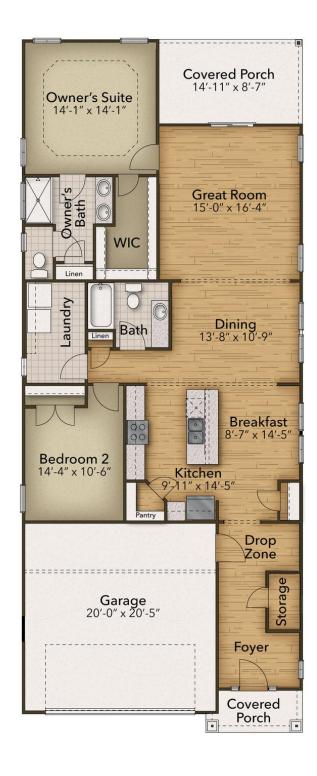

## From \$339,900

The Jasmine is thoughtfully scaled and avoids the bigger is a better approach. With 1,607 square feet of living space and a second-floor option adding an additional 561 square feet, you and your guests can enjoy luxury in an efficient space. With architectural details like tray ceilings in both the great room and owner's suite, along with plenty of windows to keep your space light and airy, you'll delight in choosing the finishing details in the home. The Jasmine offers ample storage space and closets throughout the home, along with options of additional cabinetry in the laundry room and a bench and pegs in the drop zone, keeping your living spaces free from clutter. If you choose to add a second floor to The Jasmine, then you'll be able to offer guests a quiet retreat with a full bathroom, sitting area, and a private bedroom. This plan is full of options to personalize the home to exactly everything you need...and want!

2 Bedrooms

2.0 Bathrooms

1,607 Sq.Ft.

2 Stories

2 Car Garage

**CONTACT US** 757-550-2617

**WWW.CHESHOMES.COM** 

**CONTACT US** 757-550-2617