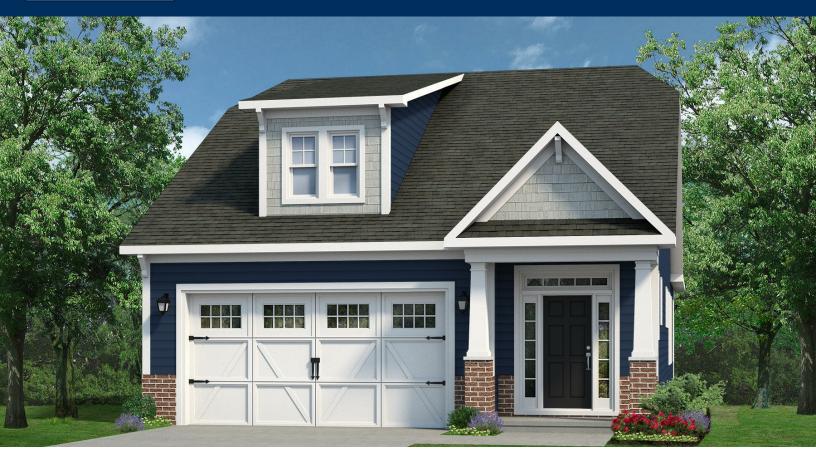

## The Jasmine **TRADITIONS AT CAROLINA FOREST**

## From \$339,900

The Jasmine is thoughtfully scaled and avoids the bigger is a better approach. With 1,607 square feet of living space and a second-floor option adding an additional 561 square feet, you and your guests can enjoy luxury in an efficient space. With architectural details like tray ceilings in both the great room and owner's suite, along with plenty of windows to keep your space light and airy, you'll delight in choosing the finishing details in the home. The Jasmine offers ample storage space and closets throughout the home, along with options of additional cabinetry in the laundry room and a bench and pegs in the drop zone, keeping your living spaces free from clutter. If you choose to add a second floor to The Jasmine, then you'll be able to offer guests a quiet retreat with a full bathroom, sitting area, and a private bedroom. This plan is full of options to personalize the home to exactly everything you need...and want!