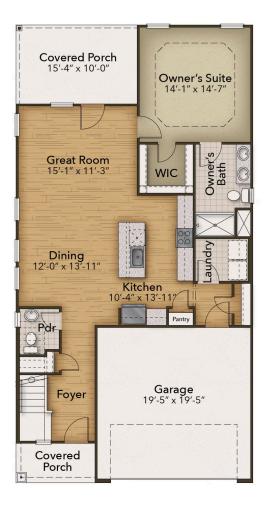

## From \$369,900

With 1,944 square feet of living space, the Hibiscus is one of the largest of the Villas and offers several options that hold beauty and utility in high regard. Upon entering the home, you'll be greeted by the double-height foyer which leads you to the wideopen downstairs living space. The open concept layout and large, 7' kitchen island lends itself to always being the home's gathering place. When you're ready to get outside, enjoy the ocean air while relaxing on your patio or rear-covered porch. On one of those rare chilly evenings, you have the optional gas fireplace that can only enhance the great room's coziness. Upstairs, you will find two bedrooms, a full bathroom, and an open loft. The Hibiscus is perfect for your family or a revolving door of visitors who can't wait to enjoy coastal living with you.