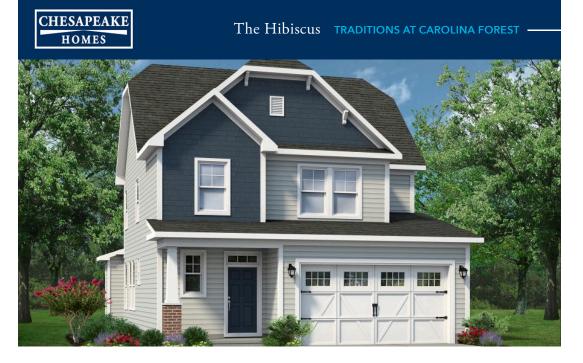

## From \$369,900

With 1,944 square feet of living space, the Hibiscus is one of the largest of the Villas and offers several options that hold beauty and utility in high regard. Upon entering the home, you'll be greeted by the double-height foyer which leads you to the wideopen downstairs living space. The open concept layout and large, 7' kitchen island lends itself to always being the home's gathering place. When you're ready to get outside, enjoy the ocean air while relaxing on your patio or rear-covered porch. On one of those rare chilly evenings, you have the optional gas fireplace that can only enhance the great room's coziness. Upstairs, you will find two bedrooms, a full bathroom, and an open loft. The Hibiscus is perfect for your family or a revolving door of visitors who can't wait to enjoy coastal living with you.