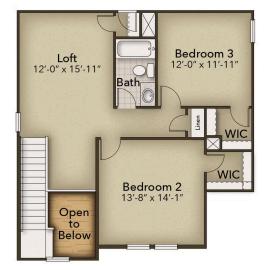

## From \$369,900

With 1,944 square feet of living space, the Hibiscus is one of the largest of the Villas and offers several options that hold beauty and utility in high regard. Upon entering the home, you'll be greeted by the double-height foyer which leads you to the wideopen downstairs living space. The open concept layout and large, 7' kitchen island lends itself to always being the home's gathering place. When you're ready to get outside, enjoy the ocean air while relaxing on your patio or rear-covered porch. On one of those rare chilly evenings, you have the optional gas fireplace that can only enhance the great room's coziness. Upstairs, you will find two bedrooms, a full bathroom, and an open loft. The Hibiscus is perfect for your family or a revolving door of visitors who can't wait to enjoy coastal living with you.