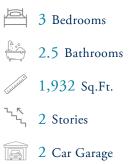

## From \$369,900

With 1,944 square feet of living space, the Hibiscus is one of the largest of the Villas and offers several options that hold beauty and utility in high regard. Upon entering the home, you'll be greeted by the double-height foyer which leads you to the wideopen downstairs living space. The open concept layout and large, 7' kitchen island lends itself to always being the home's gathering place. When you're ready to get outside, enjoy the ocean air while relaxing on your patio or rear-covered porch. On one of those rare chilly evenings, you have the optional gas fireplace that can only enhance the great room's coziness. Upstairs, you will find two bedrooms, a full bathroom, and an open loft. The Hibiscus is perfect for your family or a revolving door of visitors who can't wait to enjoy coastal living with you.