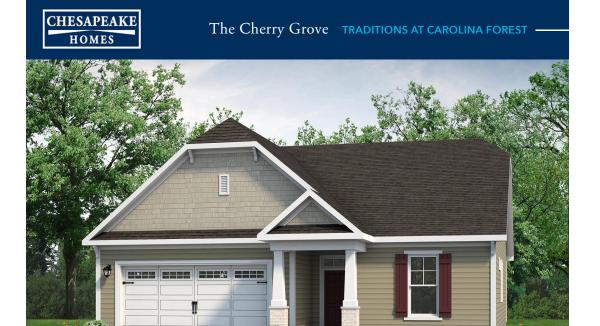

## From \$384,900

Discover the Cherry Grove: a spacious, luxurious retreat with coastal-inspired design and amazing features. Boasting over 1,700 square feet of living space, this home is ideal for those seeking comfort and style. Step into Cherry Grove and be welcomed by a covered front porch or a convenient two-car garage. Unpack in the large drop zone area, with an optional bench for seating. The impressive great room seamlessly connects to the dining area, offering the option of adding an extended rear covered porch for entertaining or relaxation. Customize the kitchen with two floorplan options and transition to a covered porch or optional sunroom for outdoor enjoyment. The Cherry Grove features an elegant owner's suite, two first-floor bedrooms, his and her walk-in closets, tray ceiling, double vanity, and a deluxe seated shower option. Consider adding a second floor for a fourth bedroom, extra bathroom, loft, or unfinished storage space. With endless possibilities for personalization, Cherry Grove is your dream home waiting to be realized. Don't miss out on making this perfect home your own!