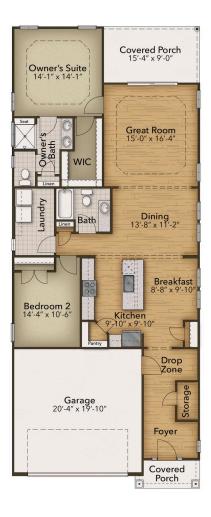

## The Jasmine Floor Plan

The Jasmine is designed with thoughtful scaling, proving that bigger isn't always better. With 1,607 square feet of beautifully planned living space—and the option to add a second floor with an additional 561 square feet—you and your guests can enjoy luxurious comfort in an efficient layout. Architectural details like tray ceilings in both the great room and owner's suite, along with an abundance of windows, create a bright and airy ambiance. The Jasmine allows you to tailor your home to perfectly fit your lifestyle—everything you need and everything you want!

\$389,900

2 Bedrooms

2.0 Bathrooms

1,607 Sq.Ft.

1 Stories

2 Car Garage

**CONTACT US** 757-550-2617

**WWW.CHESHOMES.COM** 