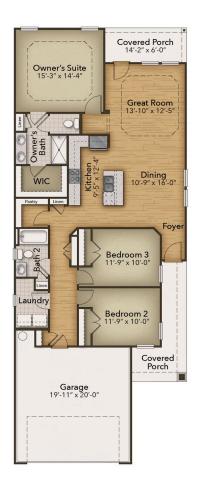

## The Sunflower Floor Plan

The Sunflower model is a bright and cheery home with over 1,500 square feet. This cozy floorplan combines comfort and efficiency seamlessly. Step into the great room with an open kitchen and family room from the covered porch. A spacious pantry behind the kitchen leads to a hallway with a convenient laundry room and access to the two-car garage. Two bedrooms and a full bathroom offer privacy away from the Owner's Suite. Enjoy beautiful sunsets from the rear covered porch off the family room. The Owner's Suite is a private oasis with a generous bath and a large walk-in closet. There are endless opportunities for upgrades in the Sunflower to make it everything you want and need! Make The Sunflower is your ideal home.

\$379,900

3 Bedrooms

2.0 Bathrooms

1,510 Sq.Ft.

1 Stories

2 Car Garage

**CONTACT US** 757-550-2617

WWW.CHESHOMES.COM