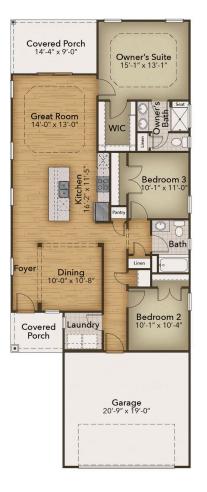

## **Traditions at Carolina Forest Community** The Orchid Floor Plan

CHESAPEAKE

The Orchid plan offers the comforts of your home in a cozy package, complete with all the thoughtful details you would expect in a home from Chesapeake Homes. This home offers 1,438 square feet of living space with a secondary bedroom and flex space. Living is easy in The Orchid's openconcept single-floor living space. The rear covered porch can become an extension of your great room, with sliding glass doors leading you outside to enjoy the seasonal weather year-round. The great room, open kitchen, and dining area flow seamlessly from one room to the next. And finally, delight in the architectural details that will set your home apart with beautifully proportioned windows and trim work that quietly impress. The Orchid could be exactly what you are looking for in you next home. Schedule your appointment today!