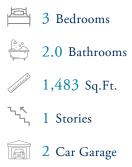

## **Traditions at Carolina Forest Community** The Orchid Floor Plan

CHESAPEAKE

The Orchid plan offers the comforts of your home in a cozy package, complete with all the thoughtful details you would expect in a home from Chesapeake Homes. This home offers 1,438 square feet of living space with a secondary bedroom and flex space. Living is easy in The Orchid's openconcept single-floor living space. The rear covered porch can become an extension of your great room, with sliding glass doors leading you outside to enjoy the seasonal weather year-round. The great room, open kitchen, and dining area flow seamlessly from one room to the next. And finally, delight in the architectural details that will set your home apart with beautifully proportioned windows and trim work that quietly impress. The Orchid could be exactly what you are looking for in you next home. Schedule your appointment today!