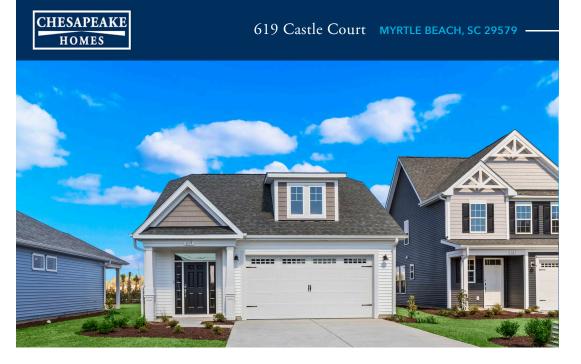

## Traditions at Carolina Forest Community

## The Jasmine Floor Plan

The Jasmine is thoughtfully scaled and avoids the bigger is a better approach. With 1,607 square feet of living space and a second-floor option adding an additional 561 square feet, you and your guests can enjoy luxury in an efficient space. With architectural details like tray ceilings in both the great room and owner's suite, along with plenty of windows to keep your space light and airy, you'll delight in choosing the finishing details in the home. The Jasmine offers ample storage space and closets throughout the home, along with options of additional cabinetry in the laundry room and a bench and pegs in the drop zone, keeping your living spaces free from clutter. If you choose to add a second floor to The Jasmine, then you'll be able to offer guests a quiet retreat with a full bathroom, sitting area, and a private bedroom. This plan is full of options to personalize the home to exactly everything you need...and want!

## \$445,900