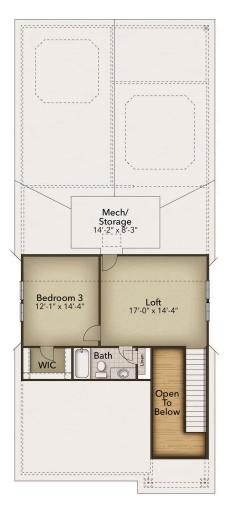

## The Jasmine Floor Plan

The Jasmine is thoughtfully scaled and avoids the bigger is a better approach. With 1,607 square feet of living space and a second-floor option adding an additional 561 square feet, you and your guests can enjoy luxury in an efficient space. With architectural details like tray ceilings in both the great room and owner's suite, along with plenty of windows to keep your space light and airy, you'll delight in choosing the finishing details in the home. The Jasmine offers ample storage space and closets throughout the home, along with options of additional cabinetry in the laundry room and a bench and pegs in the drop zone, keeping your living spaces free from clutter. If you choose to add a second floor to The Jasmine, then you'll be able to offer guests a quiet retreat with a full bathroom, sitting area, and a private bedroom. This plan is full of options to personalize the home to exactly everything you need...and want!