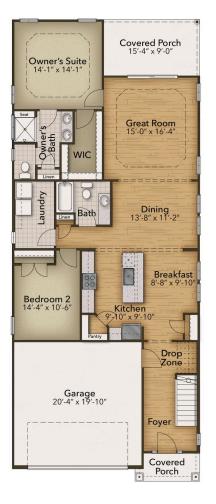

## The Jasmine Floor Plan

The Jasmine is thoughtfully scaled and avoids the bigger is a better approach. With 1,607 square feet of living space and a second-floor option adding an additional 561 square feet, you and your guests can enjoy luxury in an efficient space. With architectural details like tray ceilings in both the great room and owner's suite, along with plenty of windows to keep your space light and airy, you'll delight in choosing the finishing details in the home. The Jasmine offers ample storage space and closets throughout the home, along with options of additional cabinetry in the laundry room and a bench and pegs in the drop zone, keeping your living spaces free from clutter. If you choose to add a second floor to The Jasmine, then you'll be able to offer guests a quiet retreat with a full bathroom, sitting area, and a private bedroom. This plan is full of options to personalize the home to exactly everything you need...and want!