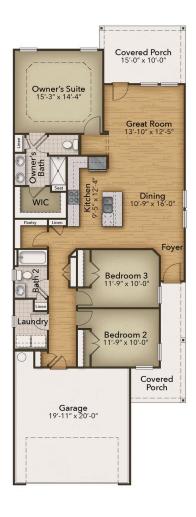

## The Sunflower Floor Plan

The Sunflower model is a bright and cheery home with over 1,500 square feet. This cozy floorplan combines comfort and efficiency seamlessly. Step into the great room with an open kitchen and family room from the covered porch. A spacious pantry behind the kitchen leads to a hallway with a convenient laundry room and access to the two-car garage. Two bedrooms and a full bathroom offer privacy away from the Owner's Suite. Enjoy beautiful sunsets from the rear covered porch off the family room. The Owner's Suite is a private oasis with a generous bath and large walk-in closet. There are endless opportunities for upgrades in the Sunflower to make it everything you want and need! Make The Sunflower your ideal home.

\$389,900

3 Bedrooms

2.0 Bathrooms

1,510 Sq.Ft.

1 Stories

2 Car Garage

**CONTACT US** 757-550-2617

WWW.CHESHOMES.COM