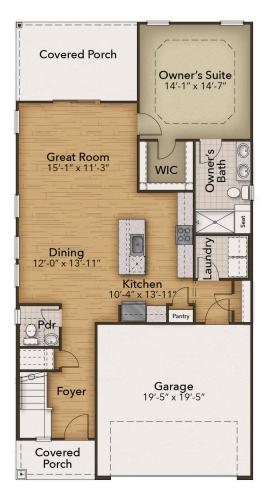

## The Hibiscus Floor Plan

With 1,944 square feet of living space, the Hibiscus is one of the largest of the Villas and offers several options that hold beauty and utility in high regard. Upon entering the home, you'll be greeted by the double-height foyer which leads you to the wide-open downstairs living space. The open concept layout and large, 7' kitchen island lends itself to always being the home's gathering place. When you're ready to get outside, enjoy the ocean air while relaxing on your patio or rear-covered porch. On one of those rare chilly evenings, you have the optional gas fireplace that can only enhance the great room's coziness. Upstairs, you will find two bedrooms, a full bathroom, and an open loft. The Hibiscus is perfect for your family or a revolving door of visitors who can't wait to enjoy coastal living with you.