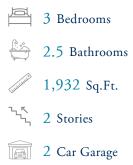

## The Hibiscus Floor Plan

With 1,944 square feet of living space, the Hibiscus is one of the largest of the Villas and offers several options that hold beauty and utility in high regard. Upon entering the home, you'll be greeted by the double-height foyer which leads you to the wide-open downstairs living space. The open concept layout and large, 7' kitchen island lends itself to always being the home's gathering place. When you're ready to get outside, enjoy the ocean air while relaxing on your patio or rear-covered porch. On one of those rare chilly evenings, you have the optional gas fireplace that can only enhance the great room's coziness. Upstairs, you will find two bedrooms, a full bathroom, and an open loft. The Hibiscus is perfect for your family or a revolving door of visitors who can't wait to enjoy coastal living with you.