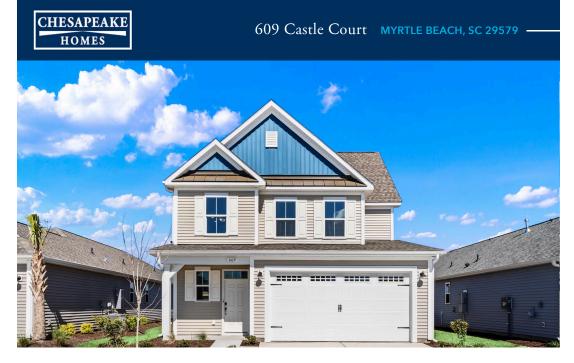

## Traditions at Carolina Forest Community

## The Hibiscus Floor Plan

With 1,944 square feet of living space, the Hibiscus is one of the largest of the Villas and offers several options that hold beauty and utility in high regard. Upon entering the home, you'll be greeted by the double-height foyer which leads you to the wide-open downstairs living space. The open concept layout and large, 7' kitchen island lends itself to always being the home's gathering place. When you're ready to get outside, enjoy the ocean air while relaxing on your patio or rear-covered porch. On one of those rare chilly evenings, you have the optional gas fireplace that can only enhance the great room's coziness. Upstairs, you will find two bedrooms, a full bathroom, and an open loft. The Hibiscus is perfect for your family or a revolving door of visitors who can't wait to enjoy coastal living with you.