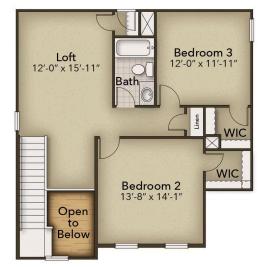

## The Hibiscus Floor Plan

With 1,944 square feet of living space, the Hibiscus is one of the largest of the Villas and offers several options that hold beauty and utility in high regard. Upon entering the home, you'll be greeted by the double-height foyer which leads you to the wide-open downstairs living space. The open concept layout and large, 7' kitchen island lends itself to always being the home's gathering place. When you're ready to get outside, enjoy the ocean air while relaxing on your patio or rear-covered porch. On one of those rare chilly evenings, you have the optional gas fireplace that can only enhance the great room's coziness. Upstairs, you will find two bedrooms, a full bathroom, and an open loft. The Hibiscus is perfect for your family or a revolving door of visitors who can't wait to enjoy coastal living with you.