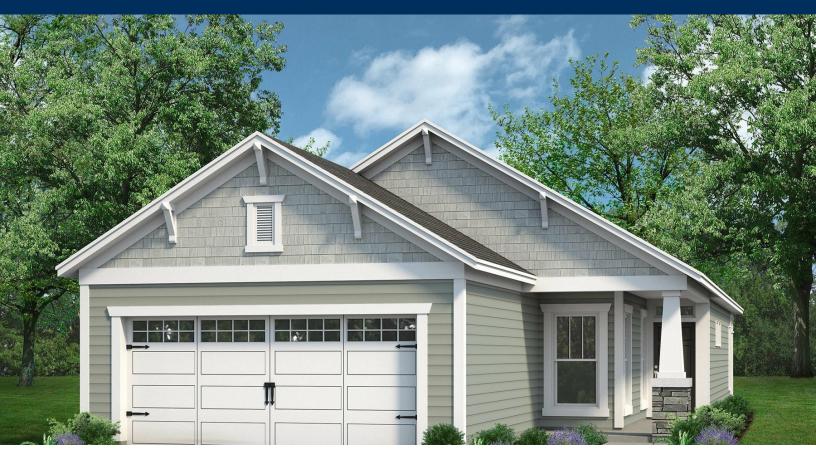

## **Traditions at Carolina Forest Community** The Sunflower Floor Plan

The Sunflower model is a bright and cheery home with over 1,500 square feet. This cozy floorplan combines comfort and efficiency seamlessly. Step into the great room with an open kitchen and family room from the covered porch. A spacious pantry behind the kitchen leads to a hallway with a convenient laundry room and access to the two-car garage. Two bedrooms and a full bathroom offer privacy away from the Owner's Suite. Enjoy beautiful sunsets from the extended rear covered porch off the family room. The Owner's Suite is a private oasis with a generous bath and large walk-in closet. Make The Sunflower your ideal home.