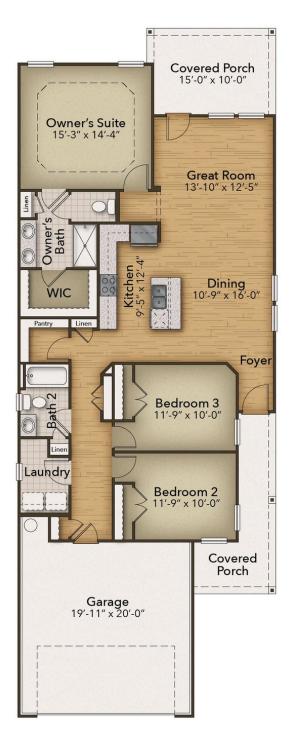

## **Traditions at Carolina Forest Community** The Sunflower Floor Plan

The Sunflower model is a bright and cheery home with over 1,500 square feet. This cozy floorplan combines comfort and efficiency seamlessly. Step into the great room with an open kitchen and family room from the covered porch. A spacious pantry behind the kitchen leads to a hallway with a convenient laundry room and access to the two-car garage. Two bedrooms and a full bathroom offer privacy away from the Owner's Suite. Enjoy beautiful sunsets from the extended rear covered porch off the family room. The Owner's Suite is a private oasis with a generous bath and large walk-in closet. Make The Sunflower your ideal home.