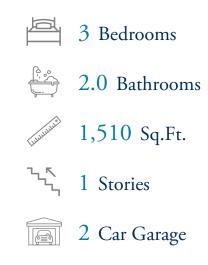

## **Traditions at Carolina Forest Community** The Sunflower Floor Plan

The Sunflower model is a bright and cheery home with over 1,500 square feet. This cozy floorplan combines comfort and efficiency seamlessly. Step into the great room with an open kitchen and family room from the covered porch. A spacious pantry behind the kitchen leads to a hallway with a convenient laundry room and access to the two-car garage. Two bedrooms and a full bathroom offer privacy away from the Owner's Suite. Enjoy beautiful sunsets from the extended rear covered porch off the family room. The Owner's Suite is a private oasis with a generous bath and large walk-in closet. Make The Sunflower your ideal home.