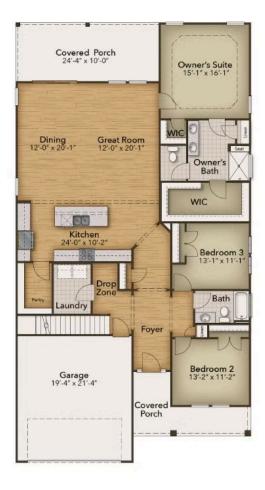

## The Longboard Floor Plan

Discover the divine Longboard model - a stunning one-story home with 2,030 square feet of luxury living space. Boasting three bedrooms, two bathrooms, and an array of lavish features, this home invites you to step inside through the covered front porch, covered rear porch, or two-car garage. Marvel at the spacious floor plan as you seamlessly move through the airy kitchen, dining, and great room area - perfect for hosting family and friends. Customize your space with options like a gourmet kitchen island, fireplace, extended rear porch, or add a study. Explore two large bedrooms with walk-in closets, a full bathroom, a spacious laundry room, and a breathtaking owner's suite beyond the great room. Indulge in the serenity of the extra large bedroom, walk-in closet, and deluxe owner's bathroom with options for a seated shower or deep soaking tub. With endless customization possibilities available, create a dream home that meets all your desires. Take a virtual tour of the interactive floor plan for the Longboard model today to select your preferred options.