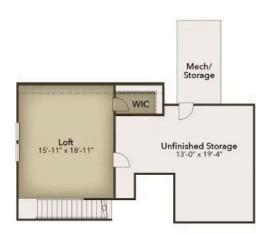

## The Longboard Floor Plan

Discover the divine Longboard model - a stunning one-story home with 2,030 square feet of luxury living space. Boasting three bedrooms, two bathrooms, and an array of lavish features, this home invites you to step inside through the covered front porch, covered rear porch, or two-car garage. Marvel at the spacious floor plan as you seamlessly move through the airy kitchen, dining, and great room area - perfect for hosting family and friends. Customize your space with options like a gourmet kitchen island, fireplace, extended rear porch, or add a study. Explore two large bedrooms with walk-in closets, a full bathroom, a spacious laundry room, and a breathtaking owner's suite beyond the great room. Indulge in the serenity of the extra large bedroom, walk-in closet, and deluxe owner's bathroom with options for a seated shower or deep soaking tub. With endless customization possibilities available, create a dream home that meets all your desires. Take a virtual tour of the interactive floor plan for the Longboard model today to select your preferred options.