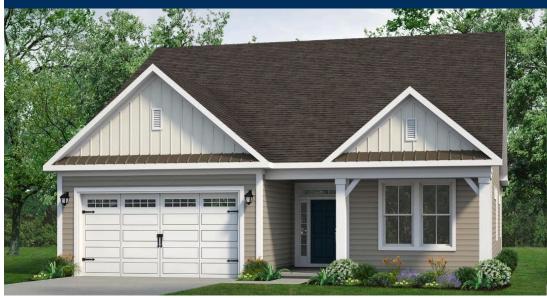

## The Longboard Floor Plan

Discover the divine Longboard model - a stunning one-story home with 2,030 square feet of luxury living space. Boasting three bedrooms, two bathrooms, and an array of lavish features, this home invites you to step inside through the covered front porch, covered rear porch, or two-car garage. Marvel at the spacious floor plan as you seamlessly move through the airy kitchen, dining, and great room area - perfect for hosting family and friends. Customize your space with options like a gourmet kitchen island, fireplace, extended rear porch, or add a study. Explore two large bedrooms with walk-in closets, a full bathroom, a spacious laundry room, and a breathtaking owner's suite beyond the great room. Indulge in the serenity of the extra large bedroom, walk-in closet, and deluxe owner's bathroom with options for a seated shower or deep soaking tub. With endless customization possibilities available, create a dream home that meets all your desires. Take a virtual tour of the interactive floor plan for the Longboard model today to select your preferred options.