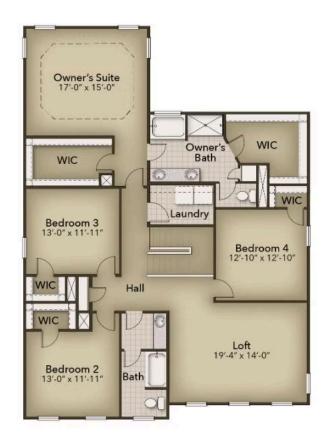

## The Mangrove Floor Plan

Experience Elevated Living with The Mangrove Step into the spacious luxury of The Mangrove, a thoughtfully designed home offering 3,349 square feet of versatile living space. With five bedrooms and three full baths, this home adapts to your lifestyle, providing comfort and functionality for every member of the family. The main level features beautifully designed living areas, including a gourmet kitchen option with extended counter and cabinet space, a convenient butler's pantry for extra storage, and a full bath next to the guest suite. Upstairs, retreat to the elegant Owner's Suite, complete with dual walk-in closets and a spa-like bath for ultimate relaxation. Three additional bedrooms and a flexible loft–perfect for a sitting area, media space, or optional fifth bedroom–ensure there's room for everyone. Make the Mangrove and make it your dream home today!

\$541,900

5 Bedrooms

2.5 Bathrooms

3,349 Sq.Ft.

2 Stories

2 Car Garage

**CONTACT US** 757-550-2617

WWW.CHESHOMES.COM