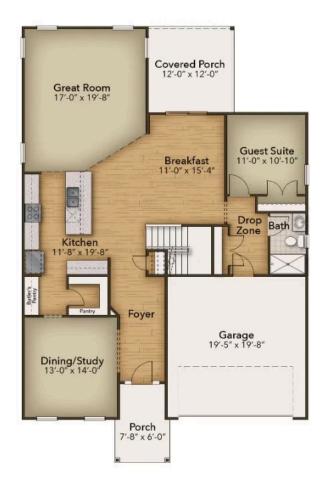

## The Mangrove Floor Plan

Experience Elevated Living with The Mangrove Step into the spacious luxury of The Mangrove, a thoughtfully designed home offering 3,349 square feet of versatile living space. With five bedrooms and three full baths, this home adapts to your lifestyle, providing comfort and functionality for every member of the family. The main level features beautifully designed living areas, including a gourmet kitchen option with extended counter and cabinet space, a convenient butler's pantry for extra storage, and a full bath next to the guest suite. Upstairs, retreat to the elegant Owner's Suite, complete with dual walk-in closets and a spa-like bath for ultimate relaxation. Three additional bedrooms and a flexible loft–perfect for a sitting area, media space, or optional fifth bedroom–ensure there's room for everyone. Make the Mangrove and make it your dream home today!

\$541,900

5 Bedrooms

2.5 Bathrooms

3,349 Sq.Ft.

2 Stories

2 Car Garage

**CONTACT US** 757-550-2617

WWW.CHESHOMES.COM