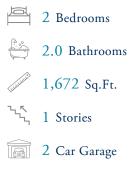

## The Cherry Grove Floor Plan

**CONTACT US** 757-550-2617

Welcome to the Cherry Grove - Where Coastal Charm Meets Modern Comfort Experience the perfect blend of luxury and relaxation in the Cherry Grove, a thoughtfully designed home offering over 1,700 square feet of inviting living space. With its spacious layout and coastal-inspired details, this retreat is ideal for those seeking both style and functionality. Step onto the welcoming covered front porch or pull into the convenience of a two-car garage. Inside, a generous drop zone keeps everything organized. The openconcept great room seamlessly flows into the dining area, creating a perfect setting for gatherings. The chef-inspired kitchen offers a versatile floorplan and easy access to a covered porch, bringing the outdoors in. The luxurious owner's suite boasts a spacious walk-in closets, a tray ceiling, double vanity, and a deluxe seated shower for spa-like comfort. Designed for effortless coastal living, the Cherry Grove offers endless possibilities to personalize your dream home. Don't miss your chance to make it yours!