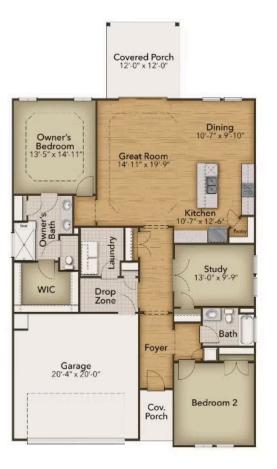

## The Cherry Grove Floor Plan

**CONTACT US** 757-550-2617

Welcome to the Cherry Grove - Where Coastal Charm Meets Modern Comfort Experience the perfect blend of luxury and relaxation in the Cherry Grove, a thoughtfully designed home offering over 1,700 square feet of inviting living space. With its spacious layout and coastal-inspired details, this retreat is ideal for those seeking both style and functionality. Step onto the welcoming covered front porch or pull into the convenience of a two-car garage. Inside, a generous drop zone keeps everything organized. The openconcept great room seamlessly flows into the dining area, creating a perfect setting for gatherings. The chef-inspired kitchen offers a versatile floorplan and easy access to a covered porch, bringing the outdoors in. The luxurious owner's suite boasts a spacious walk-in closets, a tray ceiling, double vanity, and a deluxe seated shower for spa-like comfort. Designed for effortless coastal living, the Cherry Grove offers endless possibilities to personalize your dream home. Don't miss your chance to make it yours!