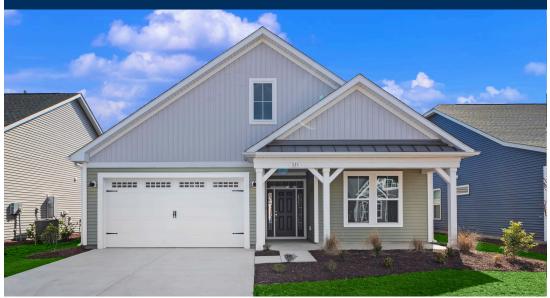

## The Boardwalk Floor Plan

Step into the Boardwalk, a stunning coastal-inspired home with over 2,100 square feet of first-floor living space. As you enter from the welcoming covered front porch, you'll be greeted by a foyer with the option for a stylish tray ceiling. The foyer leads to a spacious drop zone area, perfect for keeping your belongings organized. On the left side of the home, you'll find two bedrooms with ample closet space and a full bathroom. Continuing ahead, there is an open dining area, which can be enhanced with an elegant coffer ceiling or beautiful barn doors. Next, imagine creating a cozy and inviting great room area. The kitchen includes a large island, providing additional seating and plenty of counter space for entertaining or preparing delicious meals. For more casual dining, an extended breakfast area offers a lovely view of your backyard. Beyond the great room, sliding glass doors open up to a spacious covered porch. The Owner's suite in the Boardwalk is truly impressive. It features a spacious walk-in closet and a beautiful master bathroom with a deluxe seated shower. Make the Boardwalk your dream home today!

\$469,900

3 Bedrooms

2.0 Bathrooms

2,189 Sq.Ft.

1 Stories

2 Car Garage

**CONTACT US** 757-550-2617

WWW.CHESHOMES.COM