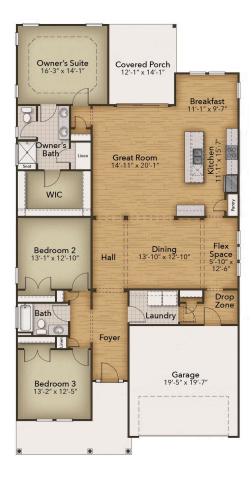

## The Boardwalk Floor Plan

Step into the Boardwalk, a stunning coastal-inspired home with over 2,100 square feet of first-floor living space. As you enter from the welcoming covered front porch, you'll be greeted by a foyer with the option for a stylish tray ceiling. The foyer leads to a spacious drop zone area, perfect for keeping your belongings organized. On the left side of the home, you'll find two bedrooms with ample closet space and a full bathroom. Continuing ahead, there is an open dining area, which can be enhanced with an elegant coffer ceiling or beautiful barn doors. Next, imagine creating a cozy and inviting great room area. The kitchen includes a large island, providing additional seating and plenty of counter space for entertaining or preparing delicious meals. For more casual dining, an extended breakfast area offers a lovely view of your backyard. Beyond the great room, sliding glass doors open up to a spacious covered porch. The Owner's suite in the Boardwalk is truly impressive. It features a spacious walk-in closet and a beautiful master bathroom with a deluxe seated shower. Make the Boardwalk your dream home today!

\$469,900

3 Bedrooms

2.0 Bathrooms

2,189 Sq.Ft.

1 Stories

2 Car Garage

**CONTACT US** 757-550-2617

WWW.CHESHOMES.COM