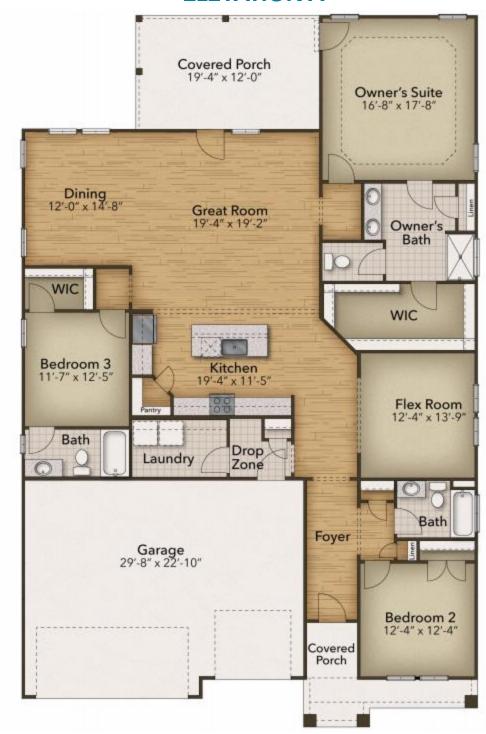

## The Surfrider Floor Plan

Welcome to the Surfrider plan! Experience the perfect blend of comfort and sophistication in this cozy package by Chesapeake Homes. With 2,326 square feet of living space, you'll have plenty of room to call your own. Imagine a firstfloor living space that effortlessly connects the great room, open kitchen, and dining area - making everyday living a breeze. Step outside onto the rearcovered porch through the sliding glass doors, and enjoy the beauty of every season. Upgrade your kitchen to a gourmet paradise with optional double wall ovens and a spacious center island - perfect for hosting unforgettable meals. And let's not forget about the stunning architectural details, from beautifully proportioned windows to elegant trim work, that will make your home truly stand out. Step into luxury and relaxation in the Owner's suite! Discover your very own oasis, complete with a spa-like private bath and a walk-in closet that's bigger than your wildest dreams. Get ready to pamper yourself in style! Expand your living space with a stunning optional second floor! Choose a spacious loft and unfinished storage area for endless possibilities. Or create a cozy and secluded sanctuary for ...

\$559,463

3 Bedrooms

3.0 Bathrooms

2,326 Sq.Ft.

1 Stories

3 Car Garage