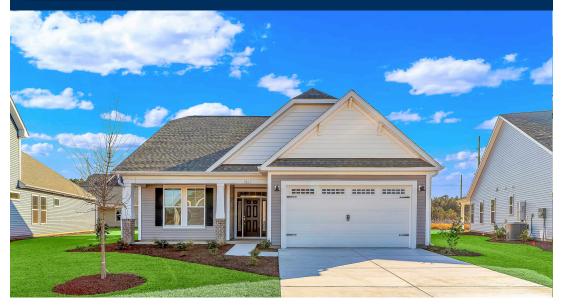

## Traditions at Carolina Forest Community

## The Longboard Floor Plan

Experience the divine lifestyle in the Longboard model. This stunning one-story home offers 2,030 square feet of comfortable living space, featuring three bedrooms, two bathrooms, and an array of luxurious options. Step inside through the covered front porch, covered rear porch, or two-car garage and be captivated by the gorgeous and spacious floor plan. Seamlessly flow through the airy kitchen, dining, and great room area, perfect for entertaining family and friends. Customize your space with an optional gourmet kitchen island, fireplace, or extended rear porch. Beyond the great room, discover two large bedrooms with walk-in closets, a full bathroom, a spacious laundry room, and a breathtaking owner's suite. Indulge in the serenity of the extra large bedroom, walk-in closet, and deluxe owner's bathroom with options for a seated shower or deep soaking tub. With endless customization possibilities, create a home that fulfills all your desires and needs. Explore the interactive floor plan of the Longboard model today to choose your preferred options.