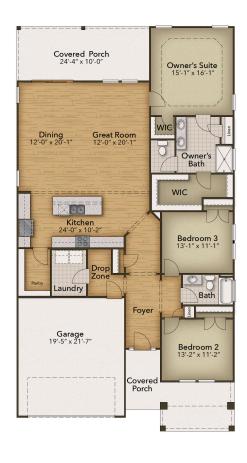

## The Longboard Floor Plan

Experience the divine lifestyle in the Longboard model. This stunning one-story home offers 2,030 square feet of comfortable living space, featuring three bedrooms, two bathrooms, and an array of luxurious options. Step inside through the covered front porch, covered rear porch, or two-car garage and be captivated by the gorgeous and spacious floor plan. Seamlessly flow through the airy kitchen, dining, and great room area, perfect for entertaining family and friends. Customize your space with an optional gourmet kitchen island, fireplace, or extended rear porch. Beyond the great room, discover two large bedrooms with walk-in closets, a full bathroom, a spacious laundry room, and a breathtaking owner's suite. Indulge in the serenity of the extra large bedroom, walk-in closet, and deluxe owner's bathroom with options for a seated shower or deep soaking tub. With endless customization possibilities, create a home that fulfills all your desires and needs. Explore the interactive floor plan of the Longboard model today to choose your preferred options.