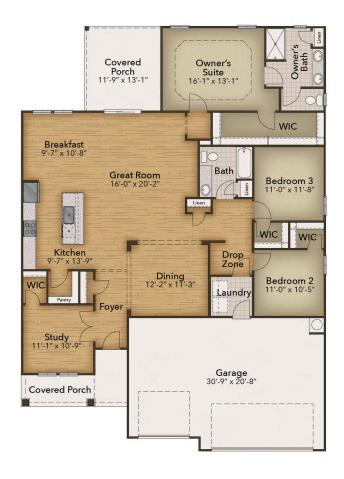

## From \$354,900

Introducing the Wave Crest - the ultimate floor plan for those craving space and style! Picture this: a three-car garage, a charming covered front porch, and a morning routine that starts with sipping coffee and preparing for an incredible day ahead. As you step into the home, you're greeted by a grand foyer and a study on the left. The heart of the home reveals a spacious dining room, perfectly situated next to the conveniently designed kitchen. And speaking of kitchens, this one boasts ample counter space and storage, complete with a walk-in pantry. Enjoy easy entertaining and relaxing nights at home with the open floor plan of this stunning residence. The spacious Great Room and breakfast nook, just beyond the kitchen, provides the perfect setting. Take in breathtaking South Carolina sunsets from the comfort of your covered rear porch as you grill out or simply unwind with the gentle ocean breeze. The front of the home features two Bedrooms with walk-in closets and a full bathroom. The convenient drop zone offers ample storage space for your beach gear and is conveniently located next to the pass-through laundry room. ...

3 Bedrooms

2.0 Bathrooms

2,046 Sq.Ft.

1 Stories

3 Car Garage

**CONTACT US** 757-550-2617

WWW.CHESHOMES.COM

Chesspaske Homes continuously improves home designs and reserves the right to modify home teatures and specifications without notice or obligation. Square tootage and measurements are approximate. Renderings of elevations are artist's concepts. Floor plans vary per elevation. Cheste Homes standard features vary by home design and location, please refer to the included features sheet for the community to define specifications. This brochure is for illustrative purposes and not part of the legal contract. Please as is a contract of the community to define specifications. This brochure is for illustrative purposes and not part of the legal contract. Please as is a contract of the community of the property of the