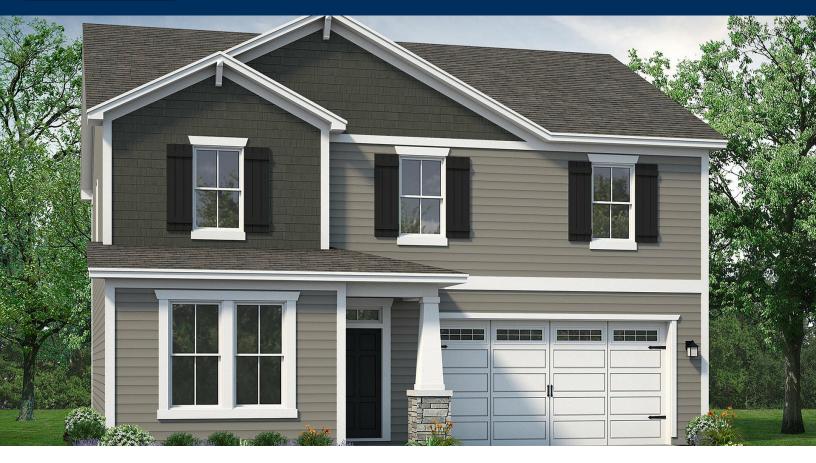

## From \$359,900

Discover the ideal family home - a spacious, open-concept haven perfect for every lifestyle. The Poppy offers an impressive 2,500 square feet of living space, complete with five inviting bedrooms. Upon entering, you'll be greeted by a grand foyer leading to the expansive great room, dining area, and modern kitchen. Elevate your culinary skills with the option to upgrade to a gourmet kitchen or embrace an alternate layout with stylish island choices and stacked double ovens. Personalize your oasis with the choice of an extended back-covered porch or a cozy fireplace in the great room. Downstairs, find a convenient bedroom and full bath, while upstairs boasts three more bedrooms and an additional full bath with a double vanity. Relax and unwind in the magnificent owner's suite featuring high tray ceilings, dual vanities, and a spacious walk-in closet. Indulge in luxury with the option for a seating area in the owner's shower. Adjacent to the suite is a conveniently located laundry room, ensuring easy access. The Poppy effortlessly harmonizes family activities and provides a tranquil sanctuary to rejuvenate. Find your dream home today.\* Photos of a similar ...