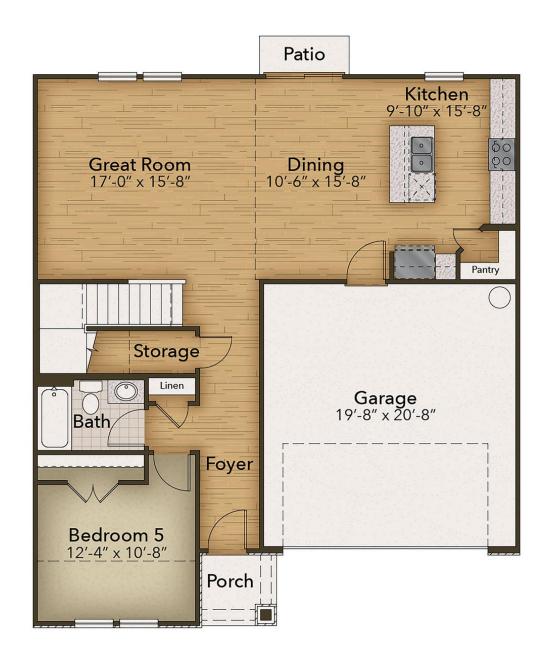

## From \$359,900

Discover the ideal family home - a spacious, open-concept haven perfect for every lifestyle. The Poppy offers an impressive 2,500 square feet of living space, complete with five inviting bedrooms. Upon entering, you'll be greeted by a grand foyer leading to the expansive great room, dining area, and modern kitchen. Elevate your culinary skills with the option to upgrade to a gourmet kitchen or embrace an alternate layout with stylish island choices and stacked double ovens. Personalize your oasis with the choice of an extended back-covered porch or a cozy fireplace in the great room. Downstairs, find a convenient bedroom and full bath, while upstairs boasts three more bedrooms and an additional full bath with a double vanity. Relax and unwind in the magnificent owner's suite featuring high tray ceilings, dual vanities, and a spacious walk-in closet. Indulge in luxury with the option for a seating area in the owner's shower. Adjacent to the suite is a conveniently located laundry room, ensuring easy access. The Poppy effortlessly harmonizes family activities and provides a tranquil sanctuary to rejuvenate. Find your dream home today.\* Photos of a similar ...

5 Bedrooms

3.0 Bathrooms

2,427 Sq.Ft.

2 Stories

2 Car Garage

**CONTACT US** 757-550-2617

**WWW.CHESHOMES.COM** 

**CONTACT US** 757-550-2617