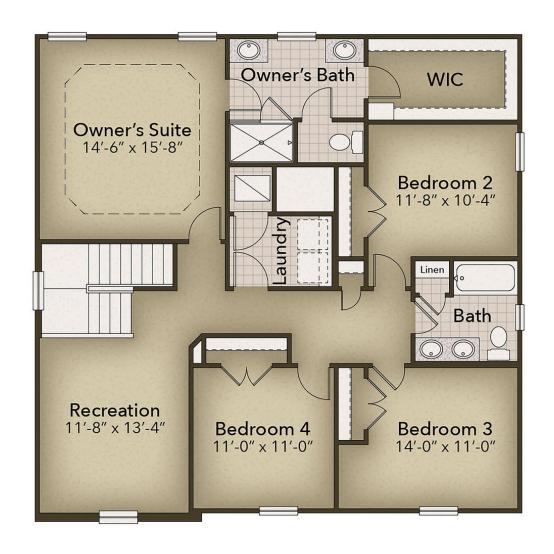

## From \$359,900

Discover the ideal family home - a spacious, open-concept haven perfect for every lifestyle. The Poppy offers an impressive 2,500 square feet of living space, complete with five inviting bedrooms. Upon entering, you'll be greeted by a grand foyer leading to the expansive great room, dining area, and modern kitchen. Elevate your culinary skills with the option to upgrade to a gourmet kitchen or embrace an alternate layout with stylish island choices and stacked double ovens. Personalize your oasis with the choice of an extended back-covered porch or a cozy fireplace in the great room. Downstairs, find a convenient bedroom and full bath, while upstairs boasts three more bedrooms and an additional full bath with a double vanity. Relax and unwind in the magnificent owner's suite featuring high tray ceilings, dual vanities, and a spacious walk-in closet. Indulge in luxury with the option for a seating area in the owner's shower. Adjacent to the suite is a conveniently located laundry room, ensuring easy access. The Poppy effortlessly harmonizes family activities and provides a tranquil sanctuary to rejuvenate. Find your dream home today.\* Photos of a similar ...

5 Bedrooms

3.0 Bathrooms

2,427 Sq.Ft.

2 Stories

2 Car Garage

**CONTACT US** 757-550-2617

**WWW.CHESHOMES.COM** 

**CONTACT US** 757-550-2617