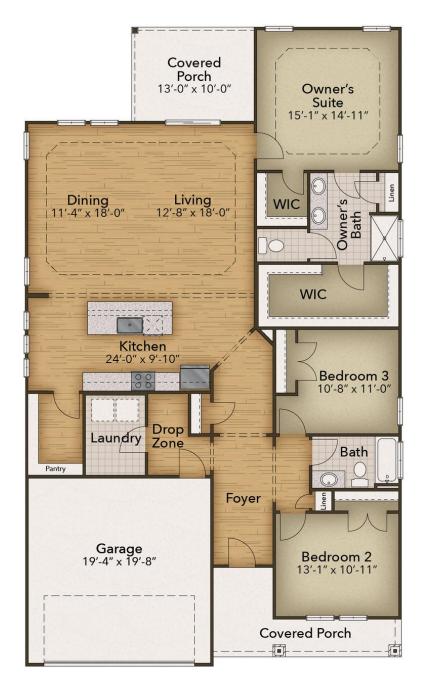

# From \$342,900

Life is simply divine in the Longboard model at Bridgewater. Featuring 2,030 square feet of comfortable living space, this beautiful one-story model offers three bedrooms, two bathrooms, and an abundance of luxurious options. From either the covered front porch, covered rear porch, or two-car garage, enter The Longboard to find a gorgeous and wide-open floor plan. Effortlessly flow through this model's airy and connected kitchen, dining, and great room area. Here, enjoy entertaining family and friends around an optional gourmet kitchen island, fireplace, or extended rear porch.Just beyond the great room, discover 2 large bedrooms with walk-in closets, a full bathroom, spacious laundry room, and a stunning owner's suite. Adding a sense of serenity to your daily routine, this owner's suite features an extra large bedroom, walk-in closet, and a deluxe owner's bathroom with an optional seated shower or deep soaking tub. Complete with an endless amount of options, enjoy customizing this model for a home that best suits all of your wants and needs. Check out the Longboard's interactive floor plan to decide which options you prefer, today!