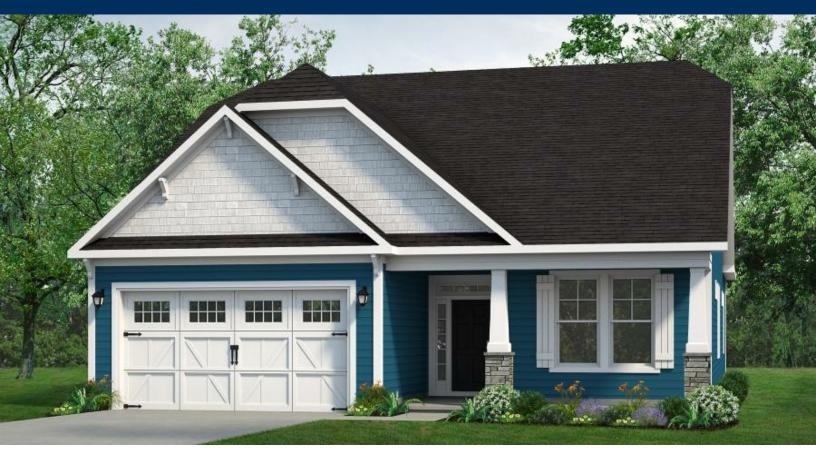

# From \$342,900

Life is simply divine in the Longboard model at Bridgewater. Featuring 2,030 square feet of comfortable living space, this beautiful one-story model offers three bedrooms, two bathrooms, and an abundance of luxurious options. From either the covered front porch, covered rear porch, or two-car garage, enter The Longboard to find a gorgeous and wide-open floor plan. Effortlessly flow through this model's airy and connected kitchen, dining, and great room area. Here, enjoy entertaining family and friends around an optional gourmet kitchen island, fireplace, or extended rear porch.Just beyond the great room, discover 2 large bedrooms with walk-in closets, a full bathroom, spacious laundry room, and a stunning owner's suite. Adding a sense of serenity to your daily routine, this owner's suite features an extra large bedroom, walk-in closet, and a deluxe owner's bathroom with an optional seated shower or deep soaking tub. Complete with an endless amount of options, enjoy customizing this model for a home that best suits all of your wants and needs. Check out the Longboard's interactive floor plan to decide which options you prefer, today!