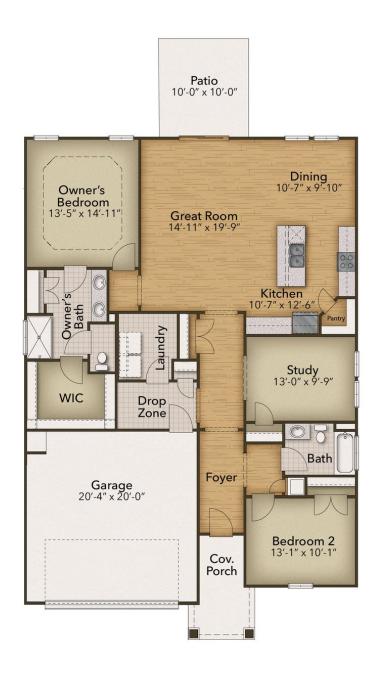

## From \$314,900

Starting at nearly 1,700 square feet, the Cherry Grove offers a spacious retreat with coastal-inspired architecture, outdoor living spaces, and a generous great room. This unique model can be expanded with an optional second floor, accommodating up to four bedrooms and three full bathrooms. You can enter the home through an optional covered front porch or via the two-car or optional three-car garage, leading to a convenient drop zone with an optional seating bench. The kitchen layout offers two customizable floorplan options, and from the dining area, you can step out onto an optional covered porch—ideal for relaxing evenings or enjoying the sunrise. The owner's suite, along with two other first-floor bedrooms, boasts a large walk-in closet, tray ceiling, double vanity, and an optional deluxe seated shower. You can also add a second floor for a fourth bedroom, an additional bathroom, a loft, or extra storage space. With countless ways to personalize the Cherry Grove, it's sure to be the perfect home for you!