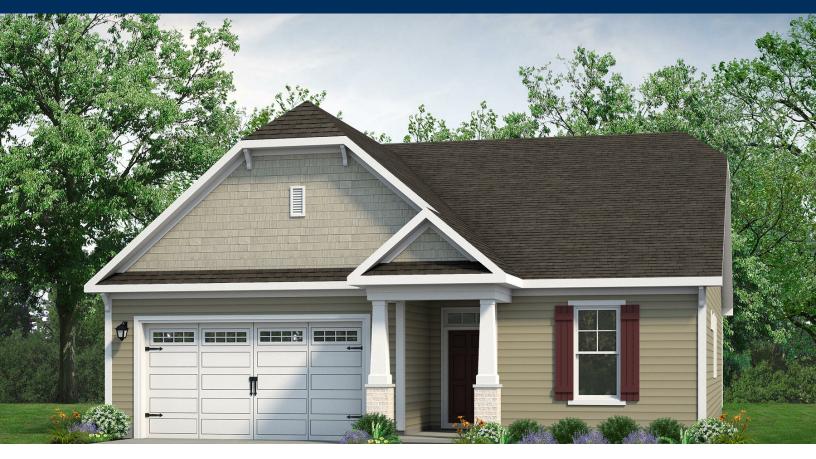

## From \$314,900

Starting at nearly 1,700 square feet, the Cherry Grove offers a spacious retreat with coastal-inspired architecture, outdoor living spaces, and a generous great room. This unique model can be expanded with an optional second floor, accommodating up to four bedrooms and three full bathrooms. You can enter the home through an optional covered front porch or via the two-car or optional three-car garage, leading to a convenient drop zone with an optional seating bench. The kitchen layout offers two customizable floorplan options, and from the dining area, you can step out onto an optional covered porch—ideal for relaxing evenings or enjoying the sunrise. The owner's suite, along with two other first-floor bedrooms, boasts a large walk-in closet, tray ceiling, double vanity, and an optional deluxe seated shower. You can also add a second floor for a fourth bedroom, an additional bathroom, a loft, or extra storage space. With countless ways to personalize the Cherry Grove, it's sure to be the perfect home for you!