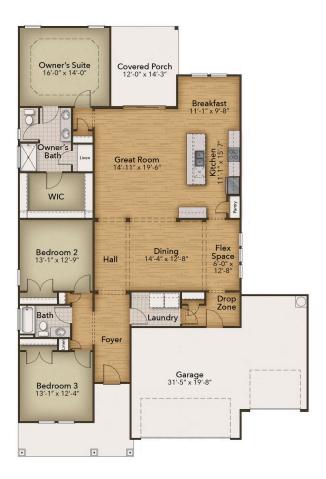

## From \$356,900

Welcome to the Boardwalk, a stunning coastal-inspired home with over 2,100 square feet of first-floor features. As you enter from the spacious covered front porch, you'll be greeted by a foyer with an optional tray ceiling and a convenient drop zone area. On the left, you'll find two bedrooms with large closets and a full bath. Ahead, an open dining area awaits. Choose to add an intricate coffer ceiling or beautiful barn doors. The great room can be transformed into an intimate space with a tray ceiling or gas fireplace.. The kitchen boasts a large gourmet island, perfect for entertaining, and a breakfast area with a view of the backyard. Step through sliding glass doors onto the covered porch, which can be customized with an outdoor fireplace. The Owner's suite in the Boardwalk is a ...

3 Bedrooms

2.0 Bathrooms

2,189 Sq.Ft.

1 Stories

2 Car Garage

## **3RD CAR OPTION**

**CONTACT US** 757-550-2617

WWW.CHESHOMES.COM

Chesapsake Homes continuously improves home designs and reserves the right to modify home features and specifications without notice or obligation. Square footage and measurements are approximate. Renderings of leviations are artist's concepts. Floor plans vary per elevation. Chesapseake Homes standard features say by home design and location, please refer to the included features sheet for the community to define specifications. This brochure is for illustrative purposes and not part of the legal contract. Please as is Sakes Associate for compelted refails. © 2025 Chesapseake Homes. Current information as 25th Annil 2025