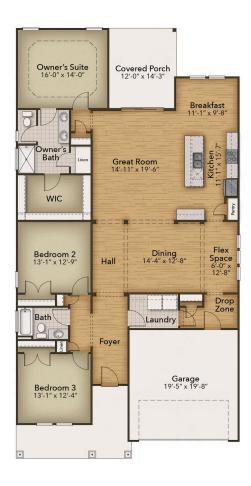

## From \$356,900

Welcome to the Boardwalk, a stunning coastal-inspired home with over 2,100 square feet of first-floor features. As you enter from the spacious covered front porch, you'll be greeted by a foyer with an optional tray ceiling and a convenient drop zone area. On the left, you'll find two bedrooms with large closets and a full bath. Ahead, an open dining area awaits. Choose to add an intricate coffer ceiling or beautiful barn doors. The great room can be transformed into an intimate space with a tray ceiling or gas fireplace.. The kitchen boasts a large gourmet island, perfect for entertaining, and a breakfast area with a view of the backyard. Step through sliding glass doors onto the covered porch, which can be customized with an outdoor fireplace. The Owner's suite in the Boardwalk is a ...

3 Bedrooms

2.0 Bathrooms

2,189 Sq.Ft.

1 Stories

2 Car Garage