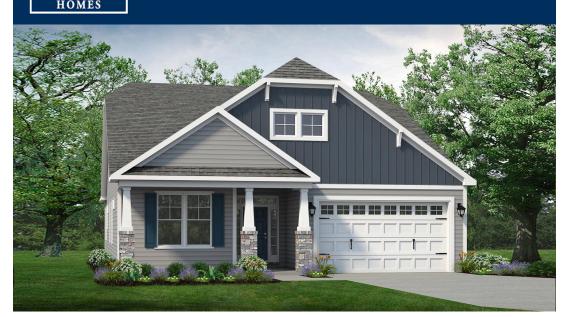

## From \$356,900

Welcome to the Boardwalk, a stunning coastal-inspired home with over 2,100 square feet of first-floor features. As you enter from the spacious covered front porch, you'll be greeted by a foyer with an optional tray ceiling and a convenient drop zone area. On the left, you'll find two bedrooms with large closets and a full bath. Ahead, an open dining area awaits. Choose to add an intricate coffer ceiling or beautiful barn doors. The great room can be transformed into an intimate space with a tray ceiling or gas fireplace.. The kitchen boasts a large gourmet island, perfect for entertaining, and a breakfast area with a view of the backyard. Step through sliding glass doors onto the covered porch, which can be customized with an outdoor fireplace. The Owner's suite in the Boardwalk is a ...

3 Bedrooms

2.0 Bathrooms

2,189 Sq.Ft.

1 Stories

2 Car Garage