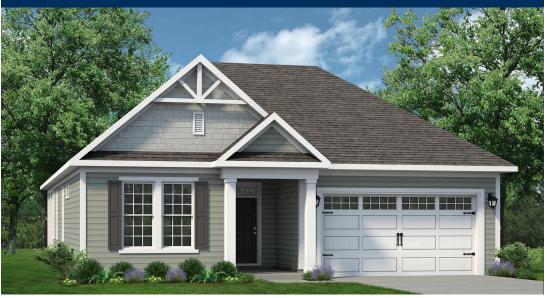

## The Willows Community The Shorebreak Floor Plan

The Shorebreak is the perfect balance between outdoor living space and a coastal-inspired interior, encouraging you to slip off your sandals and relax. Starting at 1,940 square feet, this model offers ample space, up to four bedrooms, three bathrooms, and an optional second floor above a two-car garage.As you step inside from the covered front porch, you'll immediately find yourself in an open and inviting kitchen, dining, and great room area. The sliding glass doors seamlessly connect the interior with a generous 179 square foot covered porch, providing an ideal setting for warm summer evenings or gatherings with friends and family. The Shorebreak offers various customization options to make this space truly your own, such as a gourmet island, tray ceiling, wall ovens, and optional fireplace locations. Continuing through the foyer, you'll discover a spacious drop zone and laundry area, equipped with convenient features like a soaking sink, extra shelving, and a bench for comfortable seating while unloading beach gear or sandy clothes. Across from the drop zone, you have the flexibility to add barn doors for a study or transform the space into a third bedroom. Beyond the open living