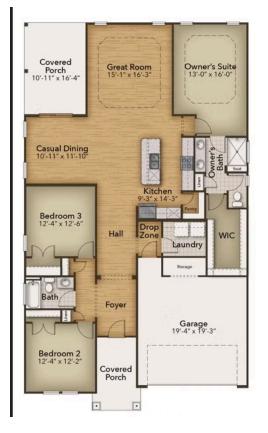

## The Willows Community The Shorebreak Floor Plan

The Shorebreak is the perfect balance between outdoor living space and a coastal-inspired interior, encouraging you to slip off your sandals and relax. Starting at 1,940 square feet, this model offers ample space, up to four bedrooms, three bathrooms, and an optional second floor above a two-car garage.As you step inside from the covered front porch, you'll immediately find yourself in an open and inviting kitchen, dining, and great room area. The sliding glass doors seamlessly connect the interior with a generous 179 square foot covered porch, providing an ideal setting for warm summer evenings or gatherings with friends and family. The Shorebreak offers various customization options to make this space truly your own, such as a gourmet island, tray ceiling, wall ovens, and optional fireplace locations. Continuing through the foyer, you'll discover a spacious drop zone and laundry area, equipped with convenient features like a soaking sink, extra shelving, and a bench for comfortable seating while unloading beach gear or sandy clothes. Across from the drop zone, you have the flexibility to add barn doors for a study or transform the space into a third bedroom. Beyond the open living