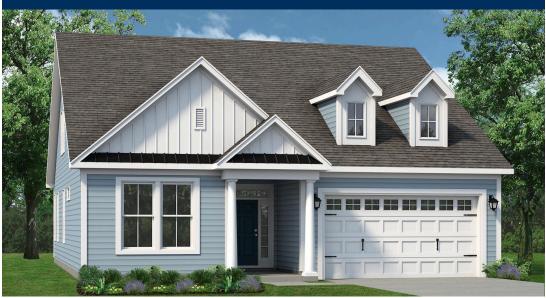

## The Willows Community The Shorebreak Floor Plan

The Shorebreak is the perfect balance between outdoor living space and a coastal-inspired interior, encouraging you to slip off your sandals and relax. With 1,940 square feet, this model offers ample space, three bedrooms and two bathrooms. As you step inside from the covered front porch, you'll immediately find yourself in an open and inviting kitchen, dining, and great room area. The sliding glass doors seamlessly connect the interior with a generous 179 square foot covered porch, providing an ideal setting for warm summer evenings or gatherings with friends and family. Continuing through the foyer, you'll discover a spacious drop zone and laundry area, equipped with convenient features like a soaking sink, extra shelving, and a bench for comfortable seating while unloading beach gear or sandy clothes. Across from the drop zone, you have the flexibility to add barn doors for a study or transform the space into a third bedroom. Beyond the open living space, the Shorebreak presents a stunning Owner's Suite that exudes luxury and comfort. It boasts a tray ceiling, a generously sized walk-in closet, a double vanity, and the option to include a seated shower or a deep soaking .

\$382,188

3 Bedrooms

2.0 Bathrooms

1,938 Sq.Ft.

1 Stories

2 Car Garage

**CONTACT US** 757-550-2617

**WWW.CHESHOMES.COM** 