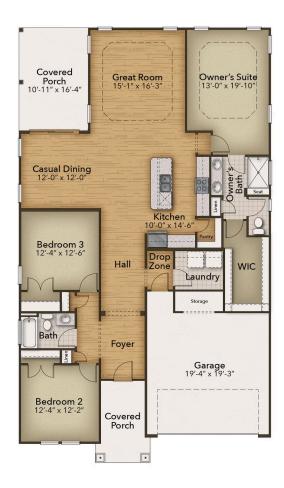

## The Willows Community The Shorebreak Floor Plan

The Shorebreak is the perfect balance between outdoor living space and a coastal-inspired interior, encouraging you to slip off your sandals and relax. With 1,940 square feet, this model offers ample space, three bedrooms and two bathrooms. As you step inside from the covered front porch, you'll immediately find yourself in an open and inviting kitchen, dining, and great room area. The sliding glass doors seamlessly connect the interior with a generous 179 square foot covered porch, providing an ideal setting for warm summer evenings or gatherings with friends and family. Continuing through the foyer, you'll discover a spacious drop zone and laundry area, equipped with convenient features like a soaking sink, extra shelving, and a bench for comfortable seating while unloading beach gear or sandy clothes. Across from the drop zone, you have the flexibility to add barn doors for a study or transform the space into a third bedroom. Beyond the open living space, the Shorebreak presents a stunning Owner's Suite that exudes luxury and comfort. It boasts a tray ceiling, a generously sized walk-in closet, a double vanity, and the option to include a seated shower or a deep soaking .