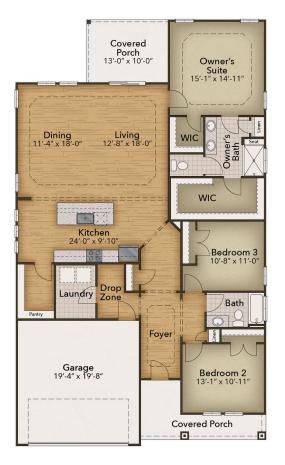

## **The Willows Community** The Longboard Floor Plan

Life is simply divine in the Longboard model at Bridgewater. Featuring 2,030 square feet of comfortable living space, this beautiful one-story model offers three bedrooms, two bathrooms, and an abundance of luxurious options. From either the covered front porch, covered rear porch, or two-car garage, enter The Longboard to find a gorgeous and wide-open floor plan. Effortlessly flow through this model's airy and connected kitchen, dining, and great room area. Here, enjoy entertaining family and friends around an optional gourmet kitchen island, fireplace, or extended rear porch.Just beyond the great room, discover 2 large bedrooms with walk-in closets, a full bathroom, spacious laundry room, and a stunning owner's suite. Adding a sense of serenity to your daily routine, this owner's suite features an extra large bedroom, walk-in closet, and a deluxe owner's bathroom with an seated shower. Check out the Longboard's interactive floor plan to decide which options you prefer, today!