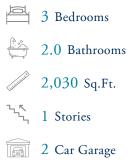

## **The Willows Community** The Longboard Floor Plan

Life is simply divine in the Longboard model at Bridgewater. Featuring 2,030 square feet of comfortable living space, this beautiful one-story model offers three bedrooms, two bathrooms, and an abundance of luxurious options. From either the covered front porch, covered rear porch, or two-car garage, enter The Longboard to find a gorgeous and wide-open floor plan. Effortlessly flow through this model's airy and connected kitchen, dining, and great room area. Here, enjoy entertaining family and friends around an optional gourmet kitchen island, fireplace, or extended rear porch.Just beyond the great room, discover 2 large bedrooms with walk-in closets, a full bathroom, spacious laundry room, and a stunning owner's suite. Adding a sense of serenity to your daily routine, this owner's suite features an extra large bedroom, walk-in closet, and a deluxe owner's bathroom with an seated shower. Check out the Longboard's interactive floor plan to decide which options you prefer, today!