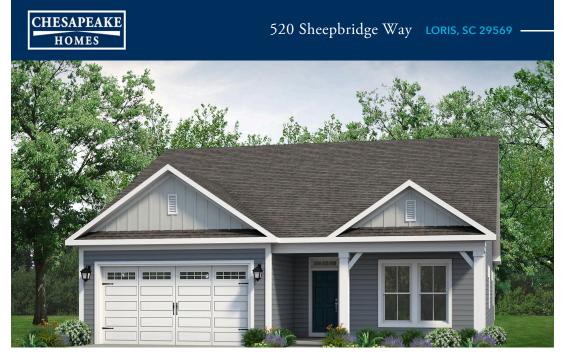

## **The Willows Community** The Longboard Floor Plan

Life is simply divine in the Longboard model at Bridgewater. Featuring 2,030 square feet of comfortable living space, this beautiful one-story model offers three bedrooms, two bathrooms, and an abundance of luxurious options. From either the covered front porch, covered rear porch, or two-car garage, enter The Longboard to find a gorgeous and wide-open floor plan. Effortlessly flow through this model's airy and connected kitchen, dining, and great room area. Here, enjoy entertaining family and friends around an optional gourmet kitchen island, fireplace, or extended rear porch.Just beyond the great room, discover 2 large bedrooms with walk-in closets, a full bathroom, spacious laundry room, and a stunning owner's suite. Adding a sense of serenity to your daily routine, this owner's suite features an extra large bedroom, walk-in closet, and a deluxe owner's bathroom with an seated shower. Check out the Longboard's interactive floor plan to decide which options you prefer, today!