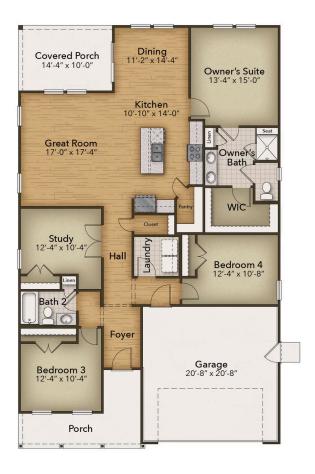

## The Willows Community The Redbud Floor Plan

Experience the perfect home for entertaining and relaxation with the Redbud. The spacious kitchen, complete with a pantry and center island, is perfect for cooking up delicious meals or enjoying takeout. Retreat to your personal oasis in the Owner's Suite, featuring a tray ceiling bedroom and a private bath with double sinks and a walk-in shower & closet combination. Create the ultimate hideaway from everyday life. Enjoy the outdoors on the porch, seamlessly connected to the Great Room area, and take advantage of the mild South Carolina climate.

3 Bedrooms

2.0 Bathrooms

1,847 Sq.Ft.

1 Stories

2 Car Garage

**CONTACT US** 757-550-2617

WWW.CHESHOMES.COM

Chesapeake Homes continuously improves home designs and reserves the right to modify home features and specifications without notice or obligation. Square tootage and measurements are approximate. Renderings of elevations are artists concepts. Floor plans vary per elevation. Chesapeake Homes standard features vary by home design and location, please refer to the included features sheet for the community to define specifications. This brochure is for illustrative purposes and not part of the legal contract. Please ask Sales Associate for complete details. @ 2025 Chesapeake Homes. Current information as 25th April 2025