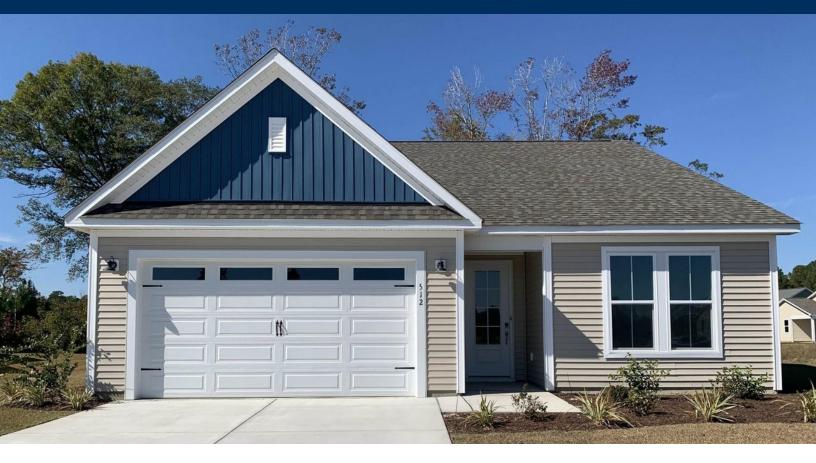

# 512 Sheepbridge Way LORIS, SC 29569

# **The Willows Community** The Cherry Grove Floor Plan

Starting at nearly 1,700 square feet, the Cherry Grove offers a spacious retreat with coastal-inspired architecture, outdoor living spaces, and a generous great room. This unique model offers two bedrooms and two bathrooms of single-level living. The kitchen layout provides a space that flows into the dining area and great room –ideal for relaxing evenings or enjoying the big game with friends. This home boasts a private study with French doors for your personal space to work or settle in with a good book. The owner's suite boasts a large walk-in closet, tray ceiling, and double vanity, for a spa-like experience daily. The Cherry Grove, is sure to be the perfect home for you!