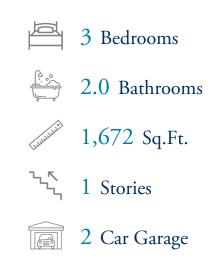

# **The Willows Community** The Cherry Grove Floor Plan

Starting at nearly 1,700 square feet, the Cherry Grove offers a spacious retreat with coastal-inspired architecture, outdoor living spaces, and a generous great room. This unique model offers two bedrooms and two bathrooms of single-level living. The kitchen layout provides a space that flows into the dining area and great room –ideal for relaxing evenings or enjoying the big game with friends. This home boasts a private study with French doors for your personal space to work or settle in with a good book. The owner's suite boasts a large walk-in closet, tray ceiling, and double vanity, for a spa-like experience daily. The Cherry Grove, is sure to be the perfect home for you!