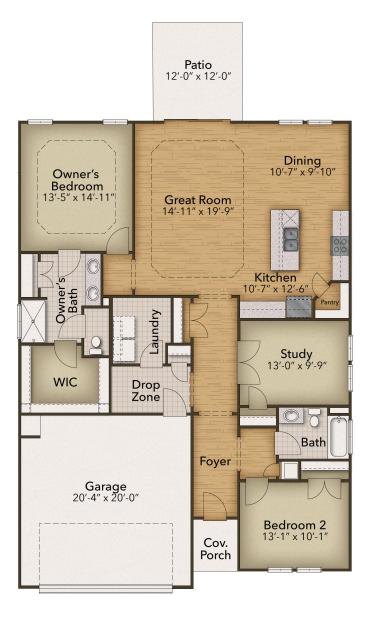

# **The Willows Community** The Cherry Grove Floor Plan

Starting at nearly 1,700 square feet, the Cherry Grove offers a spacious retreat with coastal-inspired architecture, outdoor living spaces, and a generous great room. This unique model offers two bedrooms and two bathrooms of single-level living. The kitchen layout provides a space that flows into the dining area and great room –ideal for relaxing evenings or enjoying the big game with friends. This home boasts a private study with French doors for your personal space to work or settle in with a good book. The owner's suite boasts a large walk-in closet, tray ceiling, and double vanity, for a spa-like experience daily. The Cherry Grove, is sure to be the perfect home for you!