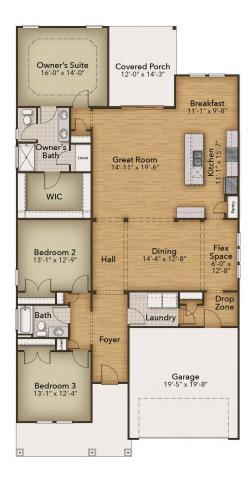

## The Willows Community The Boardwalk Floor Plan

Welcome to the Boardwalk, a stunning coastal-inspired home with over 2,100 square feet of first-floor features. As you enter from the spacious covered front porch, you'll be greeted by a foyer with an optional tray ceiling and a convenient drop zone area. On the left, you'll find two bedrooms with large closets and a full bath. Ahead, an open dining area awaits. Choose to add an intricate coffer ceiling or beautiful barn doors. The great room can be transformed into an intimate space with a tray ceiling or gas fireplace.. The kitchen boasts a large gourmet island, perfect for entertaining, and a breakfast area with a view of the backyard. Step through sliding glass doors onto the covered porch, which can be customized with an outdoor fireplace. The Owner's suite in the Boardwalk is a ...

3 Bedrooms

2.0 Bathrooms

2,189 Sq.Ft.

1 Stories

2 Car Garage

**CONTACT US** 757-550-2617

WWW.CHESHOMES.COM

Chesapeake Homes continuously improves home designs and reserves the right to modify home features and specifications without notice or obligation. Square tootage and measurements are approximate. Renderings of elevations are artist's concepts. Floor plans vary per elevation. Chesapeake Homes standard features vary by home design and location, please refer to the included features sheet for the community to define specifications. This brochure is for illustrative purposes and not part of the legal contract. Please ask Sales Associate for complete details. @ 2025 Chesapeake Homes. Current information as 28th April 2025