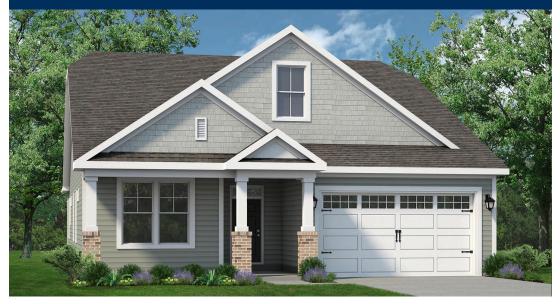

## The Willows Community The Boardwalk Floor Plan

Welcome to the Boardwalk, a stunning coastal-inspired home with over 2,100 square feet of first-floor features. As you enter from the spacious covered front porch, you'll be greeted by a foyer with an optional tray ceiling and a convenient drop zone area. On the left, you'll find two bedrooms with large closets and a full bath. Ahead, an open dining area awaits. Choose to add an intricate coffer ceiling or beautiful barn doors. The great room can be transformed into an intimate space with a tray ceiling or gas fireplace.. The kitchen boasts a large gourmet island, perfect for entertaining, and a breakfast area with a view of the backyard. Step through sliding glass doors onto the covered porch, which can be customized with an outdoor fireplace. The Owner's suite in the Boardwalk is a ...

3 Bedrooms

2.0 Bathrooms

2,189 Sq.Ft.

1 Stories

2 Car Garage

**CONTACT US** 757-550-2617

WWW.CHESHOMES.COM

Chesapeake Homes continuously improves home designs and reserves the right to modify home features and specifications without notice or obligation. Square tootage and measurements are approximate. Renderings of elevations are artist's concepts. Floor plans vary per elevation. Chesapeake Homes standard features vary by home design and location, please refer to the included features sheet for the community to define specifications. This brochure is for illustrative purposes and not part of the legal contract. Please ask Sales Associate for complete details. @ 2025 Chesapeake Homes. Current information as 28th April 2025