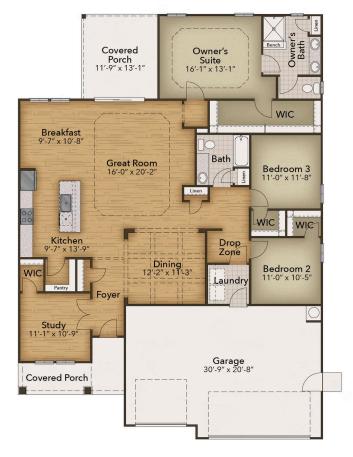

## **The Willows Community** The Wave Crest Floor Plan

Introducing the Wave Crest - the ultimate floor plan for those craving space and style! Picture this: a three-car garage, a charming covered front porch, and a morning routine that starts with sipping coffee and preparing for an incredible day ahead. As you step into the home, you're greeted by a grand foyer and a study on the left. The heart of the home reveals a spacious dining room, perfectly situated next to the conveniently designed kitchen. And speaking of kitchens, this one boasts ample counter space and storage, complete with a walk-in pantry. Enjoy easy entertaining and relaxing nights at home with the open floor plan of this stunning residence. The spacious Great Room and breakfast nook, just beyond the kitchen, provides the perfect setting. Take in breathtaking South Carolina sunsets from the comfort of your covered rear porch as you grill out or simply unwind with the gentle ocean breeze. The front of the home features two Bedrooms with walk-in closets and a full bathroom. The convenient drop zone offers ample storage space for your beach gear and is conveniently located next to the pass-through laundry room.