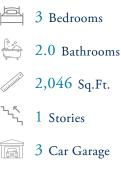

## **The Willows Community** The Wave Crest Floor Plan

Introducing the Wave Crest - the ultimate floor plan for those craving space and style! Picture this: a three-car garage, a charming covered front porch, and a morning routine that starts with sipping coffee and preparing for an incredible day ahead. As you step into the home, you're greeted by a grand foyer and a study on the left. The heart of the home reveals a spacious dining room, perfectly situated next to the conveniently designed kitchen. And speaking of kitchens, this one boasts ample counter space and storage, complete with a walk-in pantry. Enjoy easy entertaining and relaxing nights at home with the open floor plan of this stunning residence. The spacious Great Room and breakfast nook, just beyond the kitchen, provides the perfect setting. Take in breathtaking South Carolina sunsets from the comfort of your covered rear porch as you grill out or simply unwind with the gentle ocean breeze. The front of the home features two Bedrooms with walk-in closets and a full bathroom. The convenient drop zone offers ample storage space for your beach gear and is conveniently located next to the pass-through laundry room.