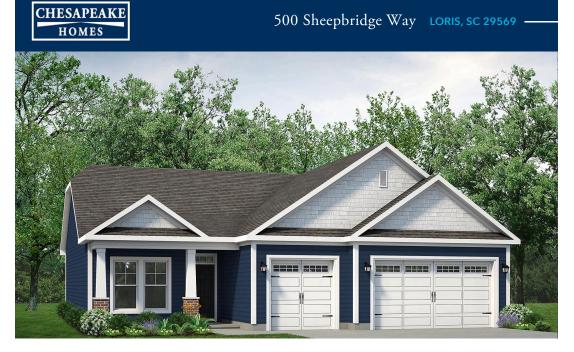

## **The Willows Community** The Wave Crest Floor Plan

Introducing the Wave Crest - the ultimate floor plan for those craving space and style! Picture this: a three-car garage, a charming covered front porch, and a morning routine that starts with sipping coffee and preparing for an incredible day ahead. As you step into the home, you're greeted by a grand foyer and a study on the left. The heart of the home reveals a spacious dining room, perfectly situated next to the conveniently designed kitchen. And speaking of kitchens, this one boasts ample counter space and storage, complete with a walk-in pantry. Enjoy easy entertaining and relaxing nights at home with the open floor plan of this stunning residence. The spacious Great Room and breakfast nook, just beyond the kitchen, provides the perfect setting. Take in breathtaking South Carolina sunsets from the comfort of your covered rear porch as you grill out or simply unwind with the gentle ocean breeze. The front of the home features two Bedrooms with walk-in closets and a full bathroom. The convenient drop zone offers ample storage space for your beach gear and is conveniently located next to the pass-through laundry room.