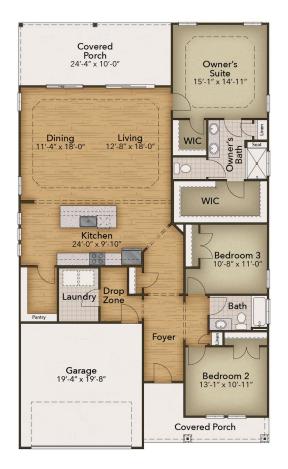

## **The Willows Community** The Longboard Floor Plan

Life is simply divine in the Longboard model at Bridgewater. Featuring 2,030 square feet of comfortable living space, this beautiful one-story model offers three bedrooms, two bathrooms, and an abundance of luxurious options. From either the covered front porch, covered rear porch, or two-car garage, enter The Longboard to find a gorgeous and wide-open floor plan. Effortlessly flow through this model's airy and connected kitchen, dining, and great room area. Here, enjoy entertaining family and friends around an optional gourmet kitchen island, fireplace, or extended rear porch.Just beyond the great room, discover 2 large bedrooms with walk-in closets, a full bathroom, spacious laundry room, and a stunning owner's suite. Adding a sense of serenity to your daily routine, this owner's suite features an extra large bedroom, walk-in closet, and a deluxe owner's bathroom with an optional seated shower or deep soaking tub. Complete with an endless amount of options, enjoy customizing this model for a home that best suits all of your wants and needs. Check out the Longboard's interactive floor plan to decide which options you prefer, today!