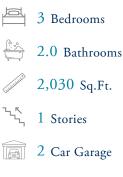

## **The Willows Community** The Longboard Floor Plan

Life is simply divine in the Longboard model at Bridgewater. Featuring 2,030 square feet of comfortable living space, this beautiful one-story model offers three bedrooms, two bathrooms, and an abundance of luxurious options. From either the covered front porch, covered rear porch, or two-car garage, enter The Longboard to find a gorgeous and wide-open floor plan. Effortlessly flow through this model's airy and connected kitchen, dining, and great room area. Here, enjoy entertaining family and friends around an optional gourmet kitchen island, fireplace, or extended rear porch.Just beyond the great room, discover 2 large bedrooms with walk-in closets, a full bathroom, spacious laundry room, and a stunning owner's suite. Adding a sense of serenity to your daily routine, this owner's suite features an extra large bedroom, walk-in closet, and a deluxe owner's bathroom with an optional seated shower or deep soaking tub. Complete with an endless amount of options, enjoy customizing this model for a home that best suits all of your wants and needs. Check out the Longboard's interactive floor plan to decide which options you prefer, today!