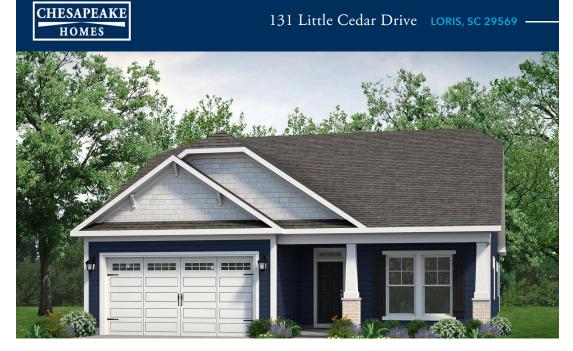

## **The Willows Community** The Longboard Floor Plan

Life is simply divine in the Longboard model at Bridgewater. Featuring 2,030 square feet of comfortable living space, this beautiful one-story model offers three bedrooms, two bathrooms, and an abundance of luxurious options. From either the covered front porch, covered rear porch, or two-car garage, enter The Longboard to find a gorgeous and wide-open floor plan. Effortlessly flow through this model's airy and connected kitchen, dining, and great room area. Here, enjoy entertaining family and friends around an optional gourmet kitchen island, fireplace, or extended rear porch.Just beyond the great room, discover 2 large bedrooms with walk-in closets, a full bathroom, spacious laundry room, and a stunning owner's suite. Adding a sense of serenity to your daily routine, this owner's suite features an extra large bedroom, walk-in closet, and a deluxe owner's bathroom with an optional seated shower or deep soaking tub. Complete with an endless amount of options, enjoy customizing this model for a home that best suits all of your wants and needs. Check out the Longboard's interactive floor plan to decide which options you prefer, today!