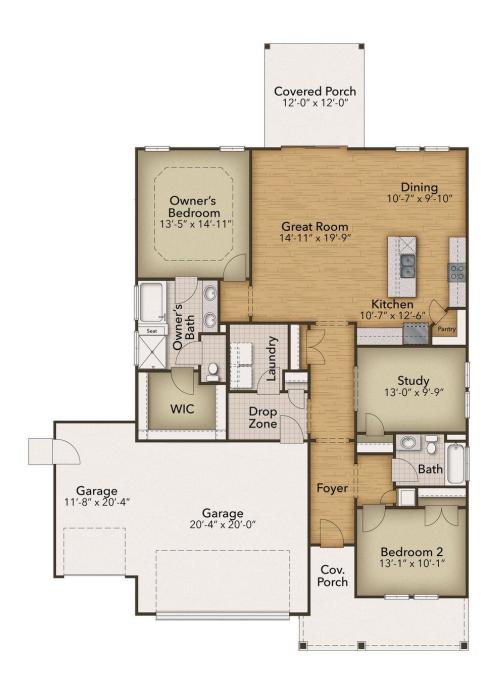

## The Cherry Grove Floor Plan

Starting at almost 1,700 square feet, the Cherry Grove is a spacious retreat complete with coastal-inspired architectural accents, outdoor living areas, and an enormous great room all on 1/4 acre homesite. Enter Cherry Grove from a covered front porch or three-car garage and easily unload in a large drop zone area. Stroll through the laundry room into the great room and connect to the dining area, which makes for an enormous space. From the dining area transition to a picturesque rear covered porch. Here, you'll enjoy peaceful evenings or a morning sunrise right from your back door! The Owner's suite, among two additional first-floor bedrooms, features his and her walk-in closet, tray ceiling, double vanity, garden tub and deluxe seated shower. With endless possibilities for personalizing this model, Cherry Grove is bound to be your perfect fit!

\$379,900

3 Bedrooms

2.0 Bathrooms

1,672 Sq.Ft.

1 Stories

2 Car Garage

**CONTACT US** 757-550-2617

WWW.CHESHOMES.COM