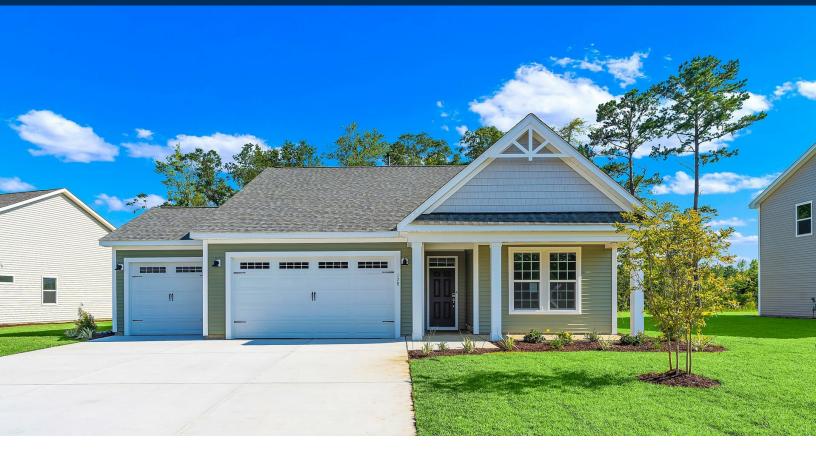

## The Cherry Grove Floor Plan

Starting at almost 1,700 square feet, the Cherry Grove is a spacious retreat complete with coastal-inspired architectural accents, outdoor living areas, and an enormous great room all on 1/4 acre homesite. Enter Cherry Grove from a covered front porch or three-car garage and easily unload in a large drop zone area. Stroll through the laundry room into the great room and connect to the dining area, which makes for an enormous space. From the dining area transition to a picturesque rear covered porch. Here, you'll enjoy peaceful evenings or a morning sunrise right from your back door! The Owner's suite, among two additional first-floor bedrooms, features his and her walk-in closet, tray ceiling, double vanity, garden tub and deluxe seated shower. With endless possibilities for personalizing this model, Cherry Grove is bound to be your perfect fit!