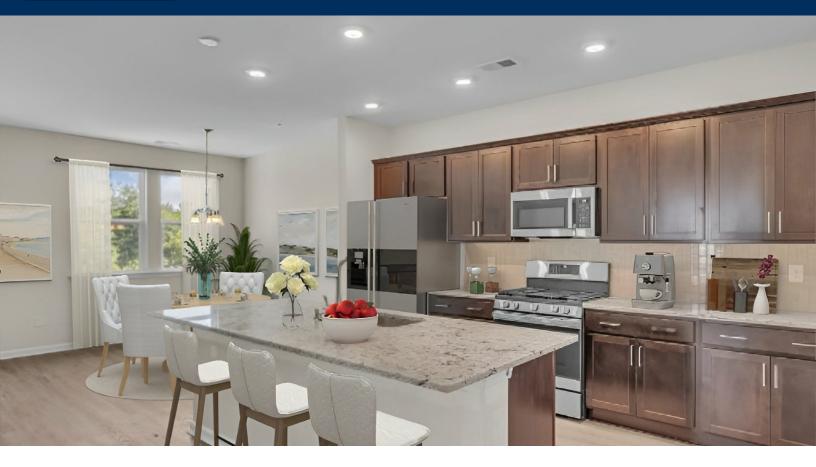

## The Wave Crest Floor Plan

Introducing the Wave Crest - the ultimate floor plan for those craving space and style! Picture this: a three-car garage, a charming covered front porch, and a morning routine that starts with sipping coffee and preparing for an incredible day ahead all on a 1/4 acre homesite. As you step into the home, you're greeted by a grand foyer and a study on the left. The heart of the home reveals a spacious dining room, perfectly situated next to the conveniently designed kitchen. And speaking of kitchens, this one boasts ample counter space and storage, complete with a walk-in pantry. Enjoy easy entertaining and relaxing nights at home with the open floor plan of this stunning residence. The spacious Great Room and breakfast nook, just beyond the kitchen, provides the perfect setting. Take in breathtaking South Carolina sunsets from the comfort of your covered rear porch as you grill out or simply unwind with the gentle ocean breeze. The convenient drop zone offers ample storage space for your beach gear and is conveniently located next to the pass-through laundry room. Saving the best for last, the Owner's suite bedroom is a luxurious retreat ...