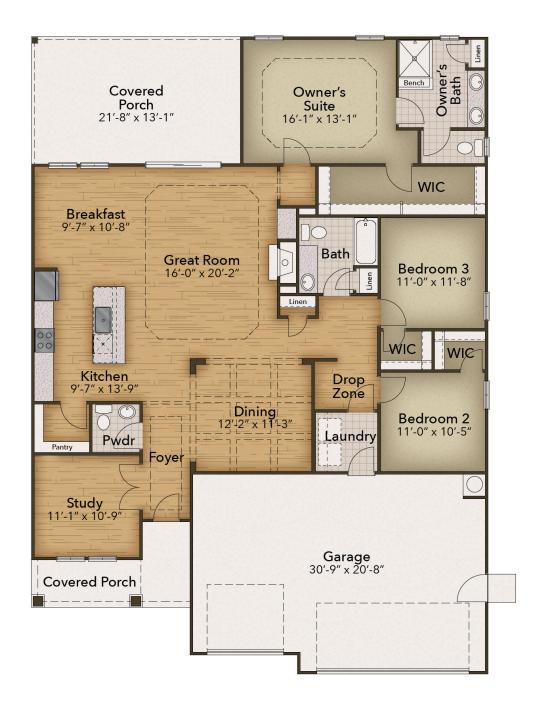

## The Wave Crest Floor Plan

Introducing the Wave Crest - the ultimate floor plan for those craving space and style! Picture this: a three-car garage, a charming covered front porch, and a morning routine that starts with sipping coffee and preparing for an incredible day ahead all on a 1/4 acre homesite. As you step into the home, you're greeted by a grand foyer and a study on the left. The heart of the home reveals a spacious dining room, perfectly situated next to the conveniently designed kitchen. And speaking of kitchens, this one boasts ample counter space and storage, complete with a walk-in pantry. Enjoy easy entertaining and relaxing nights at home with the open floor plan of this stunning residence. The spacious Great Room and breakfast nook, just beyond the kitchen, provides the perfect setting. Take in breathtaking South Carolina sunsets from the comfort of your covered rear porch as you grill out or simply unwind with the gentle ocean breeze. The convenient drop zone offers ample storage space for your beach gear and is conveniently located next to the pass-through laundry room. Saving the best for last, the Owner's suite bedroom is a luxurious retreat ...