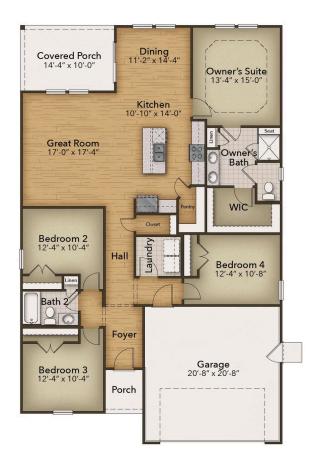

## The Willows Community The Redbud Floor Plan

Experience the perfect home for entertaining and relaxation with the Redbud. Enter through the garage service door into the spacious kitchen, complete with a pantry and center island, perfect for cooking up delicious meals or enjoying takeout. Retreat to your personal oasis in the Owner's Suite, featuring a tray ceiling bedroom and a private bath with double sinks, a walkin seated shower & closet combination. Create the ultimate hideaway from everyday life. Enjoy the outdoors on the porch, seamlessly connected to the Great Room area, and take advantage of the mild South Carolina climate. With over 1.4 acre homesite there is plenty of space to enjoy the outdoors, especially those beautiful country sunsets. Make the Redbud your home today!

\$369,900

4 Bedrooms

2.0 Bathrooms

1,847 Sq.Ft.

1 Stories

2 Car Garage