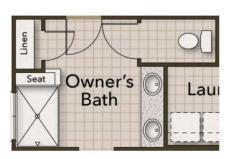

# **OPTIONS**

Deluxe Owner's Bath

Gourmet Kitchen

Third Bedroom

Extended Covered Porch

# From \$324,900

The Wren is the perfect combination of an open floor plan and functionality starting with over 1,790 square feet. Upon entering from the covered front porch, the wide-open foyer leads to a generous dining area, kitchen, and great room. A private study or optional third bedroom is on the left as you enter. To personalize this space, choose from a wide range of options, including a gourmet island, tray ceiling, beverage center, and extended rear porch. Whether you're looking for an abundance of counter space, added seating, or a more intimate gathering area, this model's options will serve as the solution. Through the foyer, you'll find a large drop zone with options for additional shelving, and a bench for seating while you unload beach accessories or sand-filled clothes. Beyond the open living space, find a stunning master suite complete with a tray ceiling, enormous walk-in closet, double vanity, and options for a seated shower or deep soaking tub. For more space, add a second floor with floorplan options that include, a fourth bedroom, loft, unfinished storage area, or additional full bathroom. Utilize this space for visiting guests, storage, ...