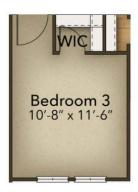

# **OPTIONS**

Deluxe Owner's Bath

Gourmet Kitchen

Third Bedroom

Extended Covered Porch

# From \$324,900

The Wren is the perfect combination of an open floor plan and functionality starting with over 1,790 square feet. Upon entering from the covered front porch, the wide-open foyer leads to a generous dining area, kitchen, and great room. A private study or optional third bedroom is on the left as you enter. To personalize this space, choose from a wide range of options, including a gourmet island, tray ceiling, beverage center, and extended rear porch. Whether you're looking for an abundance of counter space, added seating, or a more intimate gathering area, this model's options will serve as the solution. Through the foyer, you'll find a large drop zone with options for additional shelving, and a bench for seating while you unload beach accessories or sand-filled clothes. Beyond the open living space, find a stunning master suite complete with a tray ceiling, enormous walk-in closet, double vanity, and options for a seated shower or deep soaking tub. For more space, add a second floor with floorplan options that include, a fourth bedroom, loft, unfinished storage area, or additional full bathroom. Utilize this space for visiting guests, storage, ...