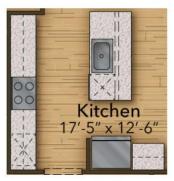

# **OPTIONS**

Deluxe Owner's Bath

Gourmet Kitchen

Third Bedroom

Extended Covered Porch

# From \$324,900

The Wren is the perfect combination of an open floor plan and functionality starting with over 1,790 square feet. Upon entering from the covered front porch, the wide-open foyer leads to a generous dining area, kitchen, and great room. A private study or optional third bedroom is on the left as you enter. To personalize this space, choose from a wide range of options, including a gourmet island, tray ceiling, beverage center, and extended rear porch. Whether you're looking for an abundance of counter space, added seating, or a more intimate gathering area, this model's options will serve as the solution. Through the foyer, you'll find a large drop zone with options for additional shelving, and a bench for seating while you unload beach accessories or sand-filled clothes. Beyond the open living space, find a stunning master suite complete with a tray ceiling, enormous walk-in closet, double vanity, and options for a seated shower or deep soaking tub. For more space, add a second floor with floorplan options that include, a fourth bedroom, loft, unfinished storage area, or additional full bathroom. Utilize this space for visiting guests, storage, ...