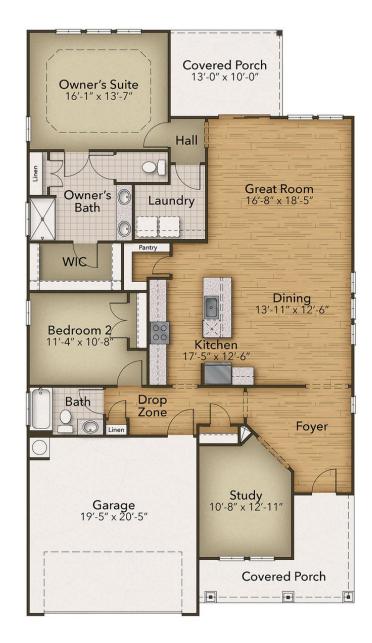

# **FIRST FLOOR**

# From \$324,900

The Wren is the perfect combination of an open floor plan and functionality starting with over 1,790 square feet. Upon entering from the covered front porch, the wide-open foyer leads to a generous dining area, kitchen, and great room. A private study or optional third bedroom is on the left as you enter. To personalize this space, choose from a wide range of options, including a gourmet island, tray ceiling, beverage center, and extended rear porch. Whether you're looking for an abundance of counter space, added seating, or a more intimate gathering area, this model's options will serve as the solution. Through the foyer, you'll find a large drop zone with options for additional shelving, and a bench for seating while you unload beach accessories or sand-filled clothes. Beyond the open living space, find a stunning master suite complete with a tray ceiling, enormous walk-in closet, double vanity, and options for a seated shower or deep soaking tub. For more space, add a second floor with floorplan options that include, a fourth bedroom, loft, unfinished storage area, or additional full bathroom. Utilize this space for visiting guests, storage, ...