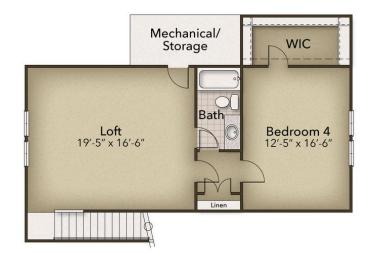

# **SECOND FLOOR**

# From \$324,900

The Wren is the perfect combination of an open floor plan and functionality starting with over 1,790 square feet. Upon entering from the covered front porch, the wide-open foyer leads to a generous dining area, kitchen, and great room. A private study or optional third bedroom is on the left as you enter. To personalize this space, choose from a wide range of options, including a gourmet island, tray ceiling, beverage center, and extended rear porch. Whether you're looking for an abundance of counter space, added seating, or a more intimate gathering area, this model's options will serve as the solution. Through the foyer, you'll find a large drop zone with options for additional shelving, and a bench for seating while you unload beach accessories or sand-filled clothes. Beyond the open living space, find a stunning master suite complete with a tray ceiling, enormous walk-in closet, double vanity, and options for a seated shower or deep soaking tub. For more space, add a second floor with floorplan options that include, a fourth bedroom, loft, unfinished storage area, or additional full bathroom. Utilize this space for visiting guests, storage, ...