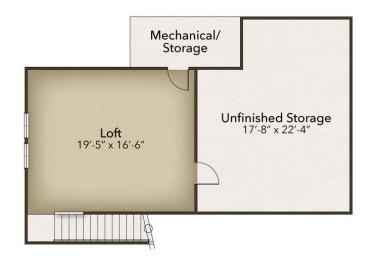

# **SECOND FLOOR**

# From \$324,900

The Wren is the perfect combination of an open floor plan and functionality starting with over 1,790 square feet. Upon entering from the covered front porch, the wide-open foyer leads to a generous dining area, kitchen, and great room. A private study or optional third bedroom is on the left as you enter. To personalize this space, choose from a wide range of options, including a gourmet island, tray ceiling, beverage center, and extended rear porch. Whether you're looking for an abundance of counter space, added seating, or a more intimate gathering area, this model's options will serve as the solution. Through the foyer, you'll find a large drop zone with options for additional shelving, and a bench for seating while you unload beach accessories or sand-filled clothes. Beyond the open living space, find a stunning master suite complete with a tray ceiling, enormous walk-in closet, double vanity, and options for a seated shower or deep soaking tub. For more space, add a second floor with floorplan options that include, a fourth bedroom, loft, unfinished storage area, or additional full bathroom. Utilize this space for visiting guests, storage, ...