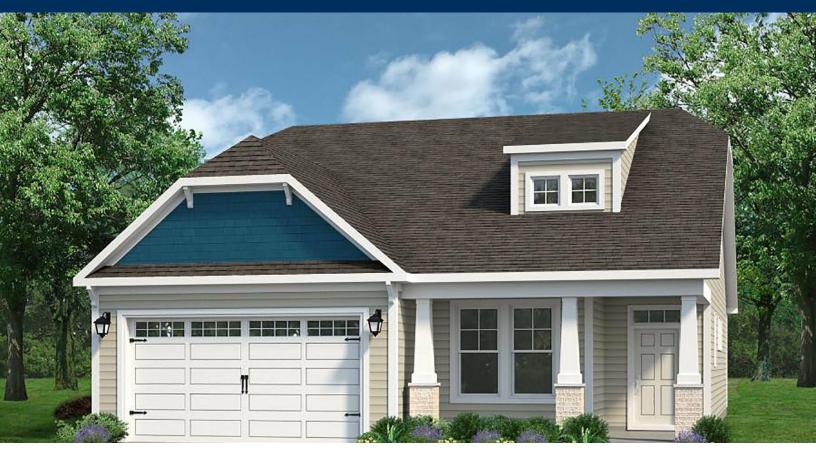

# The Wren HERITAGE PARK AT LONGS

# From \$324,900

The Wren is the perfect combination of an open floor plan and functionality starting with over 1,790 square feet. Upon entering from the covered front porch, the wide-open foyer leads to a generous dining area, kitchen, and great room. A private study or optional third bedroom is on the left as you enter. To personalize this space, choose from a wide range of options, including a gourmet island, tray ceiling, beverage center, and extended rear porch. Whether you're looking for an abundance of counter space, added seating, or a more intimate gathering area, this model's options will serve as the solution. Through the foyer, you'll find a large drop zone with options for additional shelving, and a bench for seating while you unload beach accessories or sand-filled clothes. Beyond the open living space, find a stunning master suite complete with a tray ceiling, enormous walk-in closet, double vanity, and options for a seated shower or deep soaking tub. For more space, add a second floor with floorplan options that include, a fourth bedroom, loft, unfinished storage area, or additional full bathroom. Utilize this space for visiting guests, storage, ...