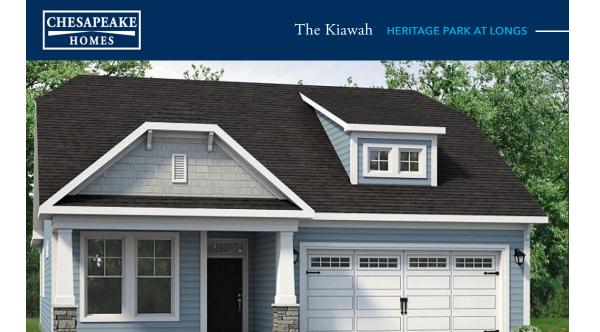

# From \$309,900

The Kiawah offers the comforts of your home in a cozy package, complete with all the thoughtful details you would expect in a home from Chesapeake Homes. This home offers 1,574 square feet of living space. Living is easy in The Kiawah's open-concept single-floor living space. The rear covered porch can become an extension of your great room, with sliding glass doors that will lead you outside to enjoy the seasonal weather year-round. The great room, open kitchen, and dining area flow seamlessly from one room to the next. With the option to upgrade your kitchen space with optional double wall ovens and a large center island, your gourmet kitchen will truly enhance the heart of the home. The first-floor Owner's Suite is perfect for main-level living and creates the perfect oasis to come home to after a long day. And finally, delight in the architectural details that will set your home apart with beautifully proportioned windows and trim work that quietly impress. The Kiawah could be exactly what you are looking for in your next home. Schedule your appointment today!

3 Bedrooms

2.0 Bathrooms

1,574 Sq.Ft.

1 Stories

2 Car Garage