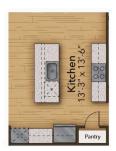

# From \$309,900

The Kiawah offers the comforts of your home in a cozy package, complete with all the thoughtful details you would expect in a home from Chesapeake Homes. This home offers 1,574 square feet of living space. Living is easy in The Kiawah's open-concept single-floor living space. The rear covered porch can become an extension of your great room, with sliding glass doors that will lead you outside to enjoy the seasonal weather year-round. The great room, open kitchen, and dining area flow seamlessly from one room to the next. With the option to upgrade your kitchen space with optional double wall ovens and a large center island, your gourmet kitchen will truly enhance the heart of the home. The first-floor Owner's Suite is perfect for main-level living and creates the perfect oasis to come home to after a long day. And finally, delight in the architectural details that will set your home apart with beautifully proportioned windows and trim work that quietly impress. The Kiawah could be exactly what you are looking for in your next home. Schedule your appointment today!

# **OPTIONS**

Deluxe Owner's Bath

Gourmet Kitchen

Study

Rear Covered Porch