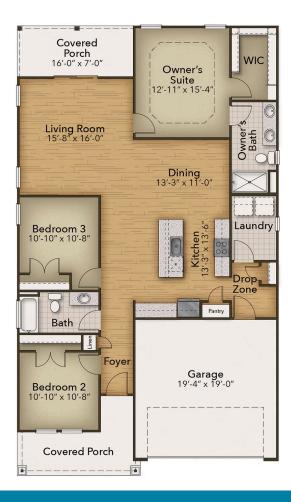

# From \$309,900

The Kiawah offers the comforts of your home in a cozy package, complete with all the thoughtful details you would expect in a home from Chesapeake Homes. This home offers 1,574 square feet of living space. Living is easy in The Kiawah's open-concept single-floor living space. The rear covered porch can become an extension of your great room, with sliding glass doors that will lead you outside to enjoy the seasonal weather year-round. The great room, open kitchen, and dining area flow seamlessly from one room to the next. With the option to upgrade your kitchen space with optional double wall ovens and a large center island, your gourmet kitchen will truly enhance the heart of the home. The first-floor Owner's Suite is perfect for main-level living and creates the perfect oasis to come home to after a long day. And finally, delight in the architectural details that will set your home apart with beautifully proportioned windows and trim work that quietly impress. The Kiawah could be exactly what you are looking for in your next home. Schedule your appointment today!

3 Bedrooms

2.0 Bathrooms

1,574 Sq.Ft.

1 Stories

2 Car Garage

## **FIRST FLOOR**

**CONTACT US** 757-550-2617

**WWW.CHESHOMES.COM** 

Chesapeake Homes continuously improves home designs and reserves the right to modify home features and specifications without notice or obligation. Square footage and measurements are approximate. Renderings of elevations are artists concepts. Floor plans vary per elevation. Chesapeake Homes standard features vary by home design and location, please refer to the included features sheet for the community to define specifications. This brochure is for illustrative purposes and not part of the legal contract. Please ask Sales Associate for complete details. © 2025 Chesapeake Homes. Current information as 19th April 2025