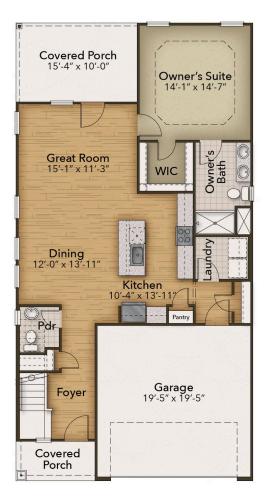

## From \$319,900

With 1,782 square feet of living space, the Hibiscus is spacious and offers several options that hold beauty and utility in high regard. Upon entering the home, you'll be greeted by the foyer which leads you to the wide-open downstairs living space. The open-concept layout and large kitchen island lend themselves to always being the home's gathering place. When you're ready to get outside, enjoy the ocean air while relaxing on your patio or rear-covered porch. On one of those rare chilly evenings, you have the optional gas fireplace that can only enhance the great room's coziness. Upstairs, you will find a bedroom, open loft, and storage space, the latter two spaces can be turned into additional bedrooms. The Hibiscus is perfect for your family or revolving door of visitors who can't wait to enjoy coastal living with you.