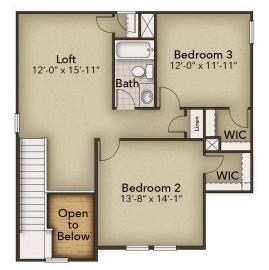

## From \$319,900

With 1,782 square feet of living space, the Hibiscus is spacious and offers several options that hold beauty and utility in high regard. Upon entering the home, you'll be greeted by the foyer which leads you to the wide-open downstairs living space. The open-concept layout and large kitchen island lend themselves to always being the home's gathering place. When you're ready to get outside, enjoy the ocean air while relaxing on your patio or rear-covered porch. On one of those rare chilly evenings, you have the optional gas fireplace that can only enhance the great room's coziness. Upstairs, you will find a bedroom, open loft, and storage space, the latter two spaces can be turned into additional bedrooms. The Hibiscus is perfect for your family or revolving door of visitors who can't wait to enjoy coastal living with you.