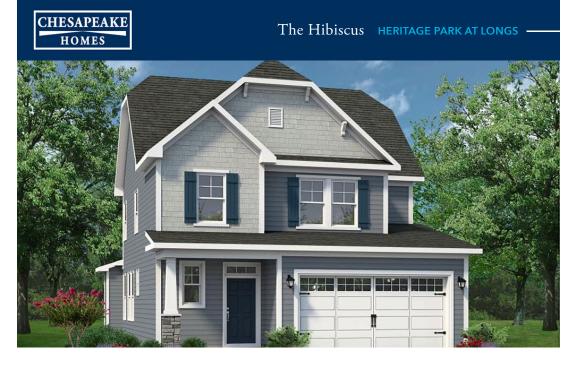

## From \$319,900

With 1,782 square feet of living space, the Hibiscus is spacious and offers several options that hold beauty and utility in high regard. Upon entering the home, you'll be greeted by the foyer which leads you to the wide-open downstairs living space. The open-concept layout and large kitchen island lend themselves to always being the home's gathering place. When you're ready to get outside, enjoy the ocean air while relaxing on your patio or rear-covered porch. On one of those rare chilly evenings, you have the optional gas fireplace that can only enhance the great room's coziness. Upstairs, you will find a bedroom, open loft, and storage space, the latter two spaces can be turned into additional bedrooms. The Hibiscus is perfect for your family or revolving door of visitors who can't wait to enjoy coastal living with you.