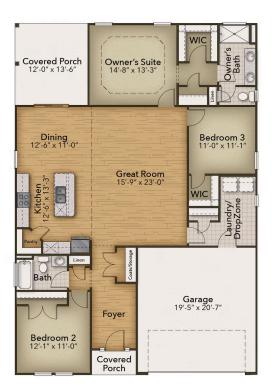

## From \$317,900

Starting at 1,700 square feet, the Coastline is a spacious retreat complete with coastal-inspired architectural accents, outdoor living areas, and an enormous great room. This unique model offers an optional second floor, creating a home that features up to four bedrooms and four full bathrooms.Enter the Coastline from a covered front porch or two-car garage and easily unload in a large mudroom area with an optional bench for seating. Follow the foyer to the great room and connecting dining area, which makes for an enormous space with an optional gas fireplace. Personalize your kitchen in this model with the choice between two floorplan options, both of which include a grand center island.From the dining area transition to either a picturesque covered porch, which is made more intimate with an optional outdoor fireplace, or an optional surroom that utilizes this space yearround. Here, you'll enjoy peaceful evenings or a morning sunise right from your back door!The owners' suite, among two additional first-floor bedrooms, features his and her walk-in closet, tray ceiling, double vanity, and deluxe seated shower option. Choose to add a third full bathroom within the third bedroom for an ...

## **FIRST FLOOR**

CONTACT US 757-550-2617

WWW.CHESHOMES.COM

Chesapeake Homes continuously improves home designs and reserves the right to modify home features and specifications without notice or obligation. Square footage and measurements are approximate. Renderings of elevations are artist's concepts. Floor plans vary per elevation. Chesapeake Homes standard features vary by home design and location please refer to the included features sheet for the community to define specifications. This brochure is for illustrative purposes and not part of the legal contract. Please ask sociate for complete details. © 2025 Chesapeake Homes. Current information as 26th April 2025