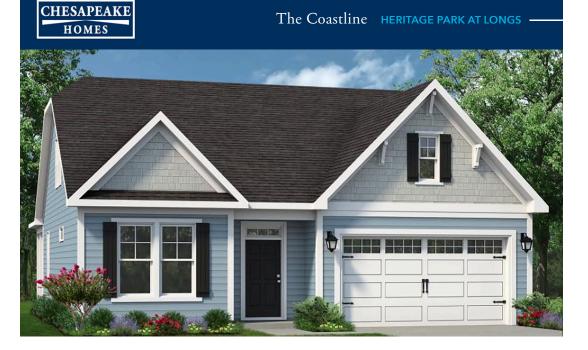

## From \$317,900

Starting at 1,700 square feet, the Coastline is a spacious retreat complete with coastal-inspired architectural accents, outdoor living areas, and an enormous great room. This unique model offers an optional second floor, creating a home that features up to four bedrooms and four full bathrooms.Enter the Coastline from a covered front porch or two-car garage and easily unload in a large mudroom area with an optional bench for seating. Follow the foyer to the great room and connecting dining area, which makes for an enormous space with an optional gas fireplace. Personalize your kitchen in this model with the choice between two floorplan options, both of which include a grand center island.From the dining area transition to either a picturesque covered porch, which is made more intimate with an optional outdoor fireplace, or an optional surroom that utilizes this space yearround. Here, you'll enjoy peaceful evenings or a morning sunise right from your back door!The owners' suite, among two additional first-floor bedrooms, features his and her walk-in closet, tray ceiling, double vanity, and deluxe seated shower option. Choose to add a third full bathroom within the third bedroom for an ...