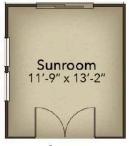

## From \$317,900

Starting at 1,700 square feet, the Coastline is a spacious retreat complete with coastal-inspired architectural accents, outdoor living areas, and an enormous great room. This unique model offers an optional second floor, creating a home that features up to four bedrooms and four full bathrooms.Enter the Coastline from a covered front porch or two-car garage and easily unload in a large mudroom area with an optional bench for seating. Follow the foyer to the great room and connecting dining area, which makes for an enormous space with an optional gas fireplace. Personalize your kitchen in this model with the choice between two floorplan options, both of which include a grand center island.From the dining area transition to either a picturesque covered porch, which is made more intimate with an optional outdoor fireplace, or an optional surroom that utilizes this space yearround. Here, you'll enjoy peaceful evenings or a morning sunise right from your back door!The owners' suite, among two additional first-floor bedrooms, features his and her walk-in closet, tray ceiling, double vanity, and deluxe seated shower option. Choose to add a third full bathroom within the third bedroom for an ...

## **OPTIONS**

eake Homes continuously improves home designs and reserves the right to modify home features and specifications without notice or obligation. Square footage and ments are approximate. Renderings of elevations are artist's concepts. Floor plans vary per elevation. Chesapeake Homes standard features vary by home design and , please refer to he included features sheaf for the community to define specifications. This browner is for illustrative purposes and not part of the legal contract. Please ask sociate for complete details. © 2025 Chesapeake Homes, Current information as 26th April 2025

Gourmet Kitchen

Sunroom

Deluxe Owner's Bath

**CONTACT US** 757-550-2617

Chesape measure location, Sales Ass

WWW.CHESHOMES.COM