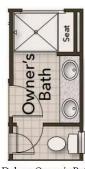

## From \$317,900

Starting at 1,700 square feet, the Coastline is a spacious retreat complete with coastal-inspired architectural accents, outdoor living areas, and an enormous great room. This unique model offers an optional second floor, creating a home that features up to four bedrooms and four full bathrooms.Enter the Coastline from a covered front porch or two-car garage and easily unload in a large mudroom area with an optional bench for seating. Follow the foyer to the great room and connecting dining area, which makes for an enormous space with an optional gas fireplace. Personalize your kitchen in this model with the choice between two floorplan options, both of which include a grand center island.From the dining area transition to either a picturesque covered porch, which is made more intimate with an optional outdoor fireplace, or an optional surroom that utilizes this space yearround. Here, you'll enjoy peaceful evenings or a morning sunise right from your back door!The owners' suite, among two additional first-floor bedrooms, features his and her walk-in closet, tray ceiling, double vanity, and deluxe seated shower option. Choose to add a third full bathroom within the third bedroom for an ...

Gourmet Kitchen

Sunroom

Deluxe Owner's Bath

**CONTACT US** 757-550-2617

Chesape measure location, Sales Ass

WWW.CHESHOMES.COM