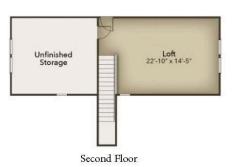

## From \$317,900

Starting at 1,700 square feet, the Coastline is a spacious retreat complete with coastal-inspired architectural accents, outdoor living areas, and an enormous great room. This unique model offers an optional second floor, creating a home that features up to four bedrooms and four full bathrooms.Enter the Coastline from a covered front porch or two-car garage and easily unload in a large mudroom area with an optional bench for seating. Follow the foyer to the great room and connecting dining area, which makes for an enormous space with an optional gas fireplace. Personalize your kitchen in this model with the choice between two floorplan options, both of which include a grand center island.From the dining area transition to either a picturesque covered porch, which is made more intimate with an optional outdoor fireplace, or an optional surroom that utilizes this space yearround. Here, you'll enjoy peaceful evenings or a morning sunise right from your back door!The owners' suite, among two additional first-floor bedrooms, features his and her walk-in closet, tray ceiling, double vanity, and deluxe seated shower option. Choose to add a third full bathroom within the third bedroom for an ...