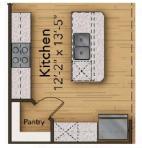

## From \$317,900

Starting at 1,700 square feet, the Coastline is a spacious retreat complete with coastal-inspired architectural accents, outdoor living areas, and an enormous great room. This unique model offers an optional second floor, creating a home that features up to four bedrooms and four full bathrooms.Enter the Coastline from a covered front porch or two-car garage and easily unload in a large mudroom area with an optional bench for seating. Follow the foyer to the great room and connecting dining area, which makes for an enormous space with an optional gas fireplace. Personalize your kitchen in this model with the choice between two floorplan options, both of which include a grand center island.From the dining area transition to either a picturesque covered porch, which is made more intimate with an optional outdoor fireplace, or an optional surroom that utilizes this space yearround. Here, you'll enjoy peaceful evenings or a morning sunise right from your back door!The owners' suite, among two additional first-floor bedrooms, features his and her walk-in closet, tray ceiling, double vanity, and deluxe seated shower option. Choose to add a third full bathroom within the third bedroom for an ...

## **OPTIONS**

eake Homes continuously improves home designs and reserves the right to modify home features and specifications without notice or obligation. Square footage and ments are approximate. Renderings of elevations are artist's concepts. Floor plans vary per elevation. Chesapeake Homes standard features vary by home design and , please refer to he included features sheaf for the community to define specifications. This browner is for illustrative purposes and not part of the legal contract. Please ask sociate for complete details. © 2025 Chesapeake Homes, Current information as 26th April 2025

Gourmet Kitchen

Sunroom

Deluxe Owner's Bath

**CONTACT US** 757-550-2617

Chesape measure location, Sales Ass

WWW.CHESHOMES.COM