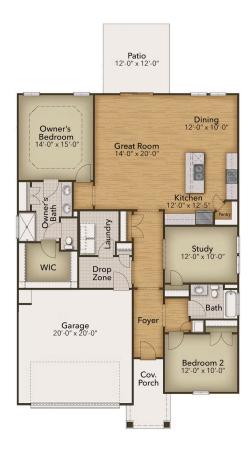

## **FIRST FLOOR**

**CONTACT US** 757-550-2617

WWW.CHESHOMES.COM

Chesapeake Homes continuously improves fone designs and reserves the right to modify home features and specifications without notice or obligation. Square footage and measurements are approximate. Renderings of elevations are artist's concepts. Floor plans vary per elevation. Chesapeake Homes standard features vary by home design and location, please refer to the included features sheet for the community to define specifications. This brochure is for illustrative purposes and not part of the legal contract. Please ask Sales Associate for comolete details. @ 2025 Chesapeake Homes. Current information as 19th Annil 2025

## From \$314,900

Starting at almost 1,700 square feet, the Cherry Grove is a spacious retreat complete with coastal-inspired architectural accents, outdoor living areas, and an enormous great room. This unique model offers an optional second floor, creating a home that features up to four bedrooms and three full bathrooms. Enter the Cherry Grove from a covered front porch or two-car garage and easily unload in a large drop zone area with an optional bench for seating. Stroll through the laundry room into the great room and connecting the dining area, which makes for an enormous space with an optional gas fireplace. Personalize your kitchen in this model with the choice between two floorplan options. From the dining area transition to either a picturesque covered porch, which is made more intimate with an optional outdoor fireplace, or an optional sunroom that utilizes this space year-round. Here, you'll enjoy peaceful evenings or a morning sunrise right from your back door! The owner's suite, among two additional first-floor bedrooms, features his and her walkin closet, tray ceiling, double vanity, and deluxe seated shower option. Also, add a second floor for a fourth bedroom, additional ...