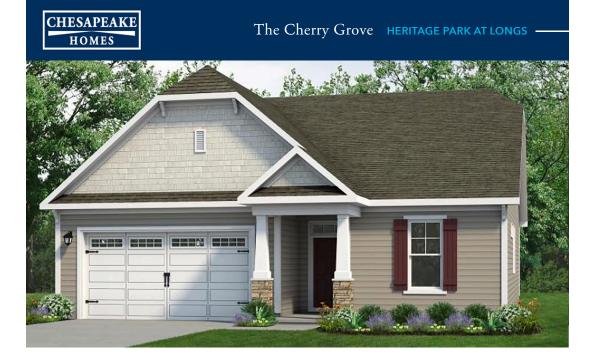

## From \$314,900

Starting at almost 1,700 square feet, the Cherry Grove is a spacious retreat complete with coastal-inspired architectural accents, outdoor living areas, and an enormous great room. This unique model offers an optional second floor, creating a home that features up to four bedrooms and three full bathrooms. Enter the Cherry Grove from a covered front porch or two-car garage and easily unload in a large drop zone area with an optional bench for seating. Stroll through the laundry room into the great room and connecting the dining area, which makes for an enormous space with an optional gas fireplace. Personalize your kitchen in this model with the choice between two floorplan options. From the dining area transition to either a picturesque covered porch, which is made more intimate with an optional outdoor fireplace, or an optional sunroom that utilizes this space year-round. Here, you'll enjoy peaceful evenings or a morning sunrise right from your back door! The owner's suite, among two additional first-floor bedrooms, features his and her walkin closet, tray ceiling, double vanity, and deluxe seated shower option. Also, add a second floor for a fourth bedroom, additional ...

2 Bedrooms

2.0 Bathrooms

1,672 Sq.Ft.

1 Stories

2 Car Garage

**CONTACT US** 757-550-2617

**WWW.CHESHOMES.COM** 

Chesspeake Homes continuously improves home designs and reserves the right to modify home teatures and specifications without notice or obligation. Square tootage and measurements are approximate, Renderings of elevations are artists's concepts. Floor plans vary per elevation. Chesspeake Homes standard features when by home design and location, please refer to the included features sheet for the community to define specifications. This brochure is for illustrative purposes and not part of the legal contract. Please asi Sales Associate for complete details. © 2025 Chesapeake Homes. Current information as 19th April 2025