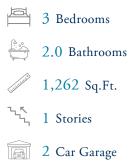

## Heritage Park at Longs Community The Indigo Floor Plan

Welcome to the Indigo! Step into over 1,260 square feet of luxurious firstfloor living space. Upon entering from the covered porch, you'll be greeted by 2 bedrooms and a full bath on your left - perfect for hosting guests in their own serene retreat. Continuing on, you'll discover a harmonious flow between the kitchen and the great room. A stunning kitchen island offers additional seating and counter space for all your culinary needs and entertaining endeavors. At the rear of the home, you'll find the tucked-away owner's suite featuring a tray ceiling, a spacious walk-in closet, and an elegant owner's bathroom. Enjoy upgraded features throughout the home such as LVP flooring in the foyer, kitchen, great room and Owner's bath. As well as shaker-style cabinets, stainless appliances and quartz countertops. Embrace the comfort and elegance of the Indigo - make it your home today!