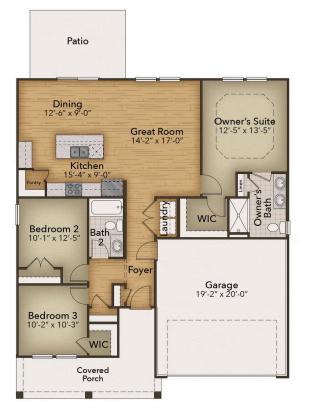

## Heritage Park at Longs Community The Indigo Floor Plan

Welcome to the Indigo! Step into over 1,260 square feet of luxurious firstfloor living space. Upon entering from the covered porch, you'll be greeted by 2 bedrooms and a full bath on your left - perfect for hosting guests in their own serene retreat. Continuing on, you'll discover a harmonious flow between the kitchen and the great room. A stunning kitchen island offers additional seating and counter space for all your culinary needs and entertaining endeavors. At the rear of the home, you'll find the tucked-away owner's suite featuring a tray ceiling, a spacious walk-in closet, and an elegant owner's bathroom. Enjoy upgraded features throughout the home such as LVP flooring in the foyer, kitchen, great room and Owner's bath. As well as shaker-style cabinets, stainless appliances and quartz countertops. Embrace the comfort and elegance of the Indigo - make it your home today!