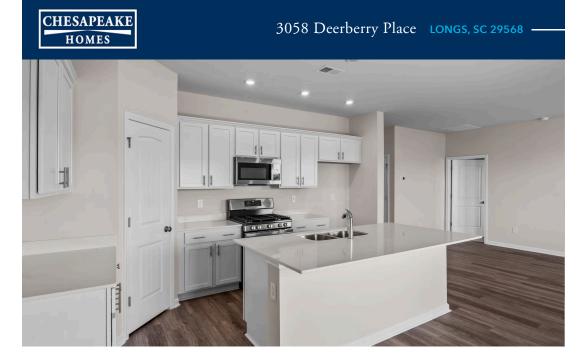

## Heritage Park at Longs Community The Indigo Floor Plan

Welcome to the Indigo! Step into over 1,260 square feet of luxurious firstfloor living space. Upon entering from the covered porch, you'll be greeted by 2 bedrooms and a full bath on your left - perfect for hosting guests in their own serene retreat. Continuing on, you'll discover a harmonious flow between the kitchen and the great room. A stunning kitchen island offers additional seating and counter space for all your culinary needs and entertaining endeavors. At the rear of the home, you'll find the tucked-away owner's suite featuring a tray ceiling, a spacious walk-in closet, and an elegant owner's bathroom. Enjoy upgraded features throughout the home such as LVP flooring in the foyer, kitchen, great room and Owner's bath. As well as shaker-style cabinets, stainless appliances and quartz countertops. Embrace the comfort and elegance of the Indigo - make it your home today!