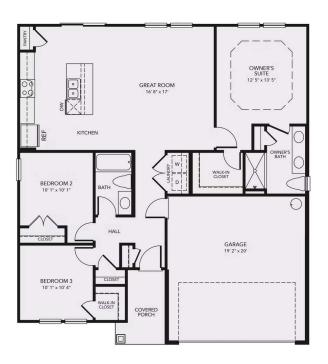

## Heritage Park at Longs Community The Indigo Floor Plan

Introducing the Indigo: a stylish home boasting 1,262 square feet of first-floor living space. Step inside from the inviting porch to discover 2 bedrooms and a full bath on the left, perfect for guests. The kitchen and great room seamlessly blend, complete with a spacious island for dining and meal prep. Derby shale cabinets add beauty to the kitchen, creating a spacious and relaxing atmosphere. Upgrades like quartz countertops and Luxury Vinyl Plank flooring are included throughout. Bedrooms feature neutral carpeting for easy care and decorating flexibility. On the right side of the great room, you'll find the private owner's suite featuring a tray ceiling, a walk-in closet, and a luxurious bathroom. The soothing grey tones in the home, from the reactive pewter carpet to the quartz countertops and Chateau bath faucet, promote a seamless blend of beauty and comfort throughout. Experience comfort and luxury in the Indigo - your cozy retreat awaits!

\$274,900

3 Bedrooms

2.0 Bathrooms

1,262 Sq.Ft.

1 Stories

2 Car Garage

**CONTACT US** 757-550-2617

WWW.CHESHOMES.COM