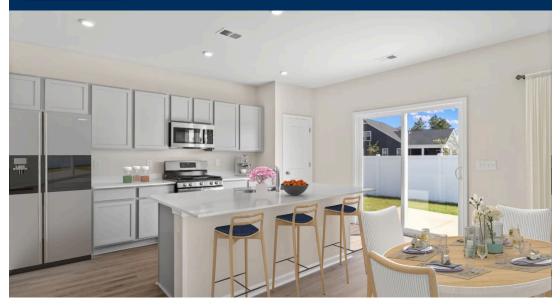

## Heritage Park at Longs Community The Indigo Floor Plan

Introducing the Indigo: a stylish home boasting 1,262 square feet of first-floor living space. Step inside from the inviting porch to discover 2 bedrooms and a full bath on the left, perfect for guests. The kitchen and great room seamlessly blend, complete with a spacious island for dining and meal prep. Derby shale cabinets add beauty to the kitchen, creating a spacious and relaxing atmosphere. Upgrades like quartz countertops and Luxury Vinyl Plank flooring are included throughout. Bedrooms feature neutral carpeting for easy care and decorating flexibility. On the right side of the great room, you'll find the private owner's suite featuring a tray ceiling, a walk-in closet, and a luxurious bathroom. The soothing grey tones in the home, from the reactive pewter carpet to the quartz countertops and Chateau bath faucet, promote a seamless blend of beauty and comfort throughout. Experience comfort and luxury in the Indigo - your cozy retreat awaits!