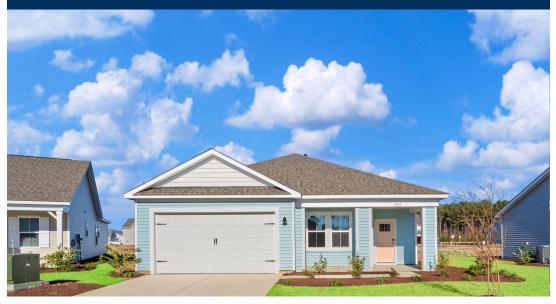

## Heritage Park at Longs Community The Camellia Floor Plan

Step into the Camellia, a stunning home boasting nearly 1,600 square feet of living space. Discover the inviting first-floor living area featuring three bedrooms, two full baths, and ample storage with plenty of closets. Enjoy upgraded features throughout the home such as LVP flooring in the foyer, kitchen, dining room, living room and primary bath. As well as shaker style cabinets, stainless appliances and quarts countertops. Upon entering from the covered porch, you'll find a convenient study on your right for all your office needs. The kitchen, dining room and great room seamlessly connect, with a spacious kitchen island providing extra seating and counter space. Moving through the kitchen, you'll come across two bedrooms, a full bath, and the laundry room tucked away for privacy. The owner's suite, featuring tray ceilings for added elegance, awaits off the great room, complete with a large walk-in closet and luxurious owner's bath. Don't miss out on calling the spacious Camellia your home sweet home today!

\$307,900

3 Bedrooms

2.0 Bathrooms

1,587 Sq.Ft.

1 Stories

2 Car Garage

**CONTACT US** 757-550-2617

WWW.CHESHOMES.COM