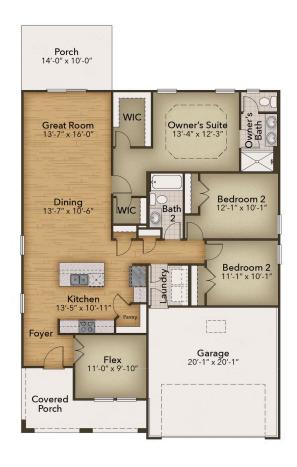

## Heritage Park at Longs Community The Camellia Floor Plan

Step into the Camellia, a stunning home boasting nearly 1,600 square feet of living space. Discover the inviting first-floor living area featuring three bedrooms, two full baths, and ample storage with plenty of closets. Enjoy upgraded features throughout the home such as LVP flooring in the foyer, kitchen, dining room, living room and primary bath. As well as shaker style cabinets, stainless appliances and quarts countertops. Upon entering from the covered porch, you'll find a convenient study on your right for all your office needs. The kitchen, dining room and great room seamlessly connect, with a spacious kitchen island providing extra seating and counter space. Moving through the kitchen, you'll come across two bedrooms, a full bath, and the laundry room tucked away for privacy. The owner's suite, featuring tray ceilings for added elegance, awaits off the great room, complete with a large walk-in closet and luxurious owner's bath. Don't miss out on calling the spacious Camellia your home sweet home today!

\$307,900

3 Bedrooms

2.0 Bathrooms

1,587 Sq.Ft.

1 Stories

2 Car Garage

**CONTACT US** 757-550-2617

WWW.CHESHOMES.COM